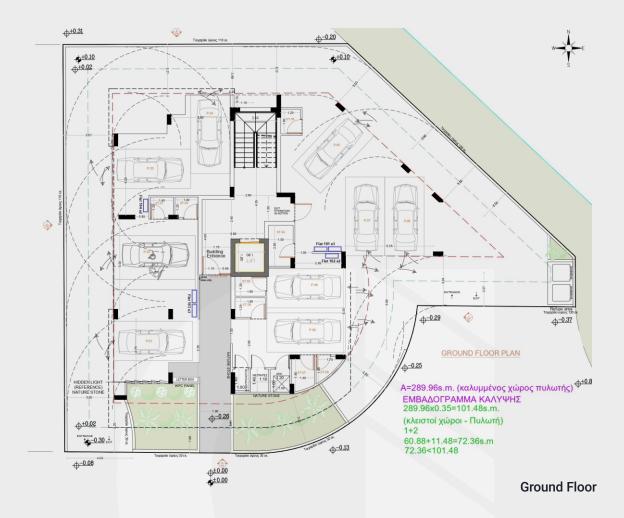

e bedroom / 4 Two bedroom





1Bed / 2Beds / 2Beds + 1



1Bath / 2Baths / 2Baths + 1



55.27 - 174sqm



#### **Project Features**

- ✓ Energy efficient insulation and windows
- ✓ High-end European tiles and parquet
- ✓ Luxury white sanitary and Grohe fittings
- ✓ Modern and functional kitchen, personalized by local professional carpenters
- ✓ Secure main entrance doors
- ✓ Private **covered** parking and private **storage rooms**
- ✓ Provision for **high-speed internet** connectivity
- ✓ Provision of air conditioning
- ✓ Three apartments with **roof garden**

### **Project Location**



5/min drive to the beach / Dhekelia area

5/min drive to the main highway

5/min drive to Larnaca city centre

**15/min** drive to the Larnaca International Airport

## **Project Architectural Plans**





## **Project Architectural Plans**







# Apartments Characteristics and Pricing

|         | 120  |       |                                |                           |                             |                    |                  |                       |
|---------|------|-------|--------------------------------|---------------------------|-----------------------------|--------------------|------------------|-----------------------|
| Ap. No. | Beds | Baths | Internal Covered<br>Area (sqm) | Covered<br>Verandas (sqm) | Total Covered<br>Area (sqm) | Common Areas (sqm) | Storage<br>(sqm) | Parking<br>Area (sqm) |
| 101     | 2    | 2     | 76.70                          | 26.50                     | 103.2                       | 5.31               | Needs allocation | 12