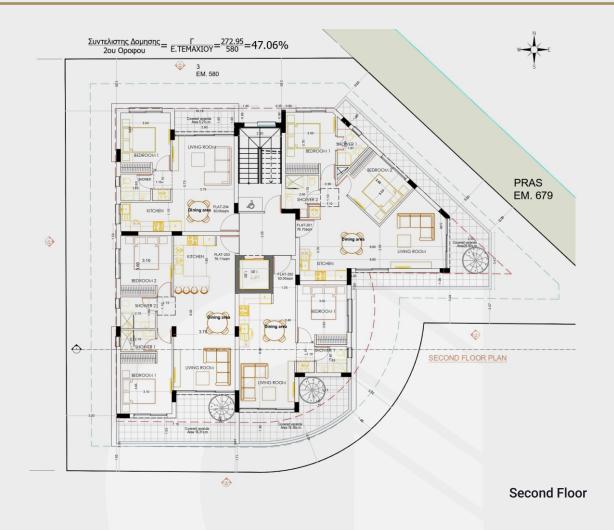

eds / 2Beds + 1



1Bath / 2Baths / 2Baths + 1



55.27 - 174sqm



#### **Project Features**

- ✓ Energy efficient insulation and windows
- ✓ High-end European tiles and parquet
- ✓ Luxury white sanitary and Grohe fittings
- ✓ Modern and functional kitchen, personalized by local professional carpenters
- ✓ Secure main entrance doors
- ✓ Private **covered** parking and private **storage rooms**
- ✓ Provision for **high-speed internet** connectivity
- ✓ Provision of air conditioning
- ✓ Three apartments with **roof garden**

### **Project Location**



5/min drive to the beach / Dhekelia area

5/min drive to the main highway

5/min drive to Larnaca city centre

**15/min** drive to the Larnaca International Airport

## **Project Architectural Plans**





## **Project Architectural Plans**







# Apartments Characteristics and Pricing

|         | 120  |       |                                |                           |                             |                    |                  |                       |
|---------|------|-------|--------------------------------|---------------------------|-----------------------------|--------------------|------------------|-----------------------|
| Ap. No. | Beds | Baths | Internal Covered<br>Area (sqm) | Covered<br>Verandas (sqm) | Total Covered<br>Area (sqm) | Common Areas (sqm) | Storage<br>(sqm) | Parking<br>Area (sqm) |
| 101     | 2    | 2     | 76.70                          | 26.50                     | 103.2                       | 5.31               | Needs allocation | 12                    |
| 102     | 1    | 1