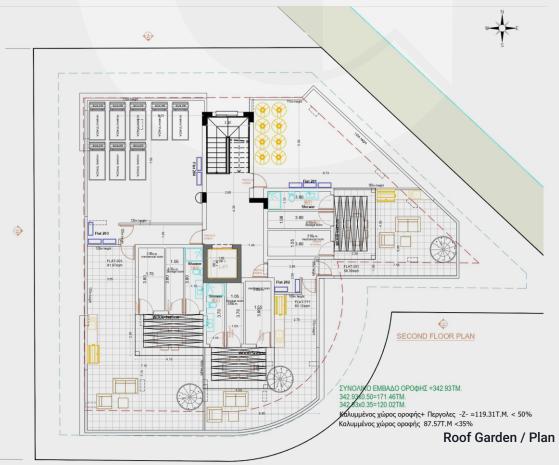

s / 2Beds + 1



1Bath / 2Baths / 2Baths + 1



55.27 - 174sqm



#### **Project Features**

- ✓ Energy efficient insulation and windows
- ✓ High-end European tiles and parquet
- ✓ Luxury white sanitary and Grohe fittings
- ✓ Modern and functional kitchen, personalized by local professional carpenters
- ✓ Secure main entrance doors
- ✓ Private **covered** parking and private **storage rooms**
- ✓ Provision for **high-speed internet** connectivity
- ✓ Provision of air conditioning
- ✓ Three apartments with **roof garden**

### **Project Location**



5/min drive to the beach / Dhekelia area

5/min drive to the main highway

5/min drive to Larnaca city centre

**15/min** drive to the Larnaca International Airport

## **Project Architectural Plans**





## **Project Architectural Plans**







# Apartments Characteristics and Pricing

|         | 120  |       |                                |                           |                             |                    |                  |                       |
|---------|------|-------|--------------------------------|---------------------------|-----------------------------|--------------------|------------------|-----------------------|
| Ap. No. | Beds | Baths | Internal Covered<br>Area (sqm) | Covered<br>Verandas (sqm) | Total Covered<br>Area (sqm) | Common Areas (sqm) | Storage<br>(sqm) | Parking<br>Area (sqm) |
| 101     | 2    | 2     | 76.70                          | 26.50                     | 103.2                       | 5.31               | Needs allocation | 12                    |
| 102     | 1    | 1     |