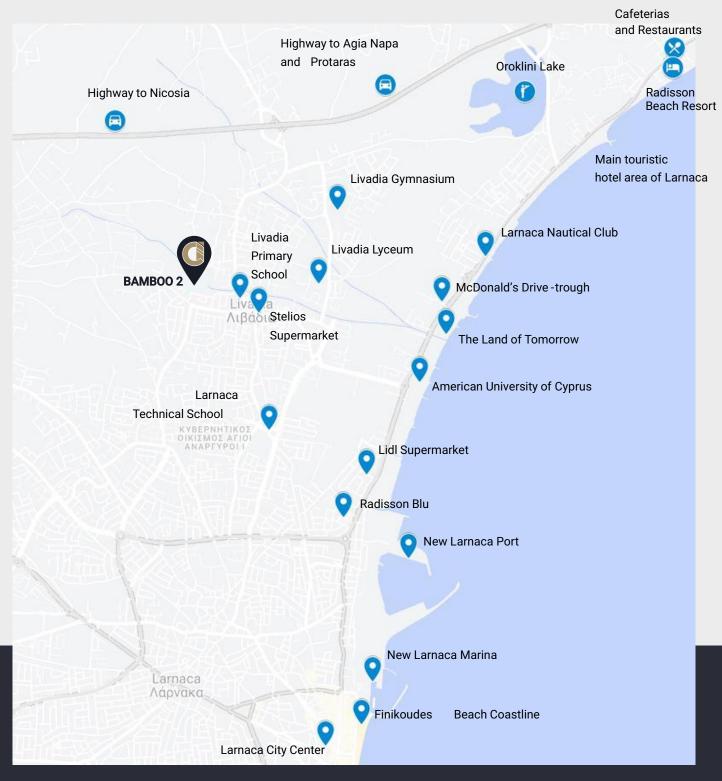

Located in the rapidly evolving area of Livadia, Larnaca, **Bamboo 2** is within walking distance to schools, supermarkets and new neighborhoods. Easy and quick access to the Larnaca city center, beach and the new Larnaca Marina, as well as highways ensuring convenience and accessibility.

Beyond convenience, the area is experiencing a strong demand for high-quality housing, and it is located nearby upcoming projects like the "Land of Tomorrow" coastline, making **Bamboo 2** Residences an attractive investment opportunity.

### **Project Location**

5/min drive to the beach / Dhekelia area

5/min drive to the main highway

5/min drive to Larnaca city centre

**15/min** drive to the Larnaca International Airport