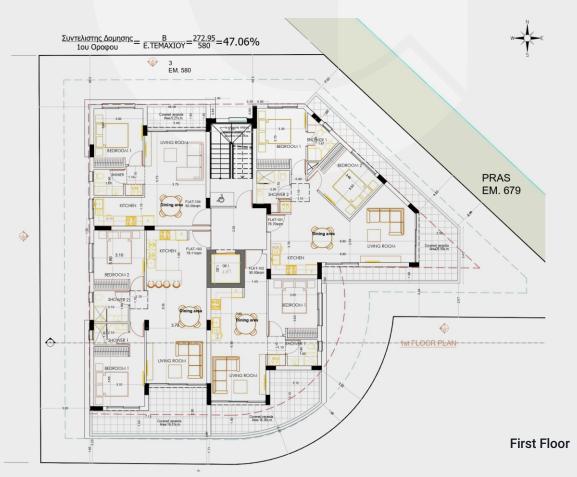

bedroom / 4 Two bedroom





1Bed / 2Beds / 2Beds + 1



1Bath / 2Baths / 2Baths + 1



55.27 - 174sqm



#### **Project Features**

- ✓ Energy efficient insulation and windows
- ✓ High-end European tiles and parquet
- ✓ Luxury white sanitary and Grohe fittings
- ✓ Modern and functional kitchen, personalized by local professional carpenters
- ✓ Secure main entrance doors
- ✓ Private **covered** parking and private **storage rooms**
- ✓ Provision for **high-speed internet** connectivity
- ✓ Provision of air conditioning
- ✓ Three apartments with **roof garden**

### **Project Location**



5/min drive to the beach / Dhekelia area

5/min drive to the main highway

5/min drive to Larnaca city centre

**15/min** drive to the Larnaca International Airport

## **Project Architectural Plans**





## **Project Architectural Plans**







# Apartments Characteristics and Pricing

|         | 120  |       |                                |                           |                             |                    |                  |                       |
|---------|------|-------|--------------------------------|---------------------------|-----------------------------|--------------------|------------------|-----------------------|
| Ap. No. | Beds | Baths | Internal Covered<br>Area (sqm) | Covered<br>Verandas (sqm) | Total Covered<br>Area (sqm) | Common Areas (sqm) | Storage<br>(sqm) | Parking<br>Area (sqm) |
| 101     | 2    | 2     | 76.70                          | 26.50                     | 103.2                       | 5.31               | Needs allocation | 12