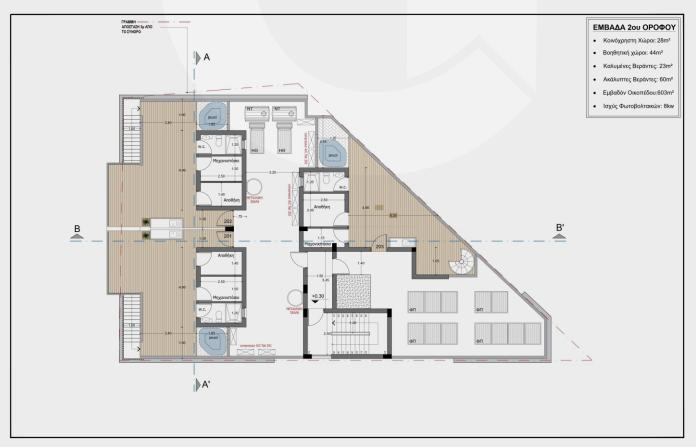

#### Project Description

Bamboo 1 Residences is a two-storey property comprising 7 apartments, including a selection of spacious and elegant one-bedroom (3) and twobedroom (4) apartments. Three apartments on the top floor also include a roof garden with amazing views of thearea.

# Apartments with Roof Garden

|   |         | 1997                     |               |                                            |                 |  |  |
|---|---------|--------------------------|---------------|--------------------------------------------|-----------------|--|--|
|   | Ap. No. | Uncovered Verandas (sqm) | Storage (sqm) | Electrical Facilities Room / Storage (sqm) | WC/Shower (sqm) |  |  |
|   | 201     | 30.50                    | 4.95          | 4.80                                       | 4.65            |  |  |
|   | 202     | 30.50                    | 4.95          | 4.80                                       | 4.65            |  |  |
| · | 203     | 33.10                    | 6.00          | 4.50                                       | 4.65            |  |  |