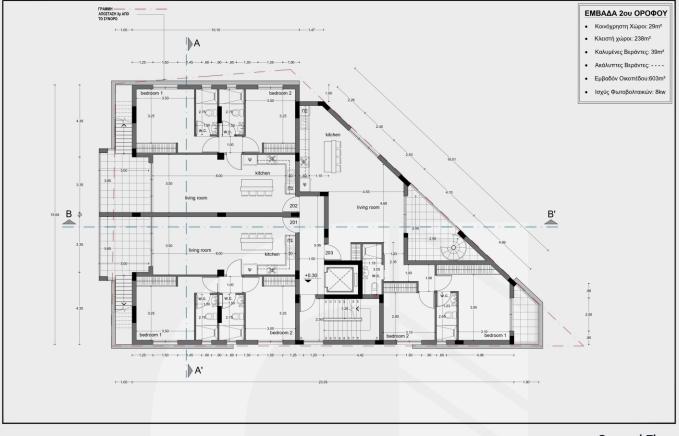

#### Project Description

Bamboo 1 Residences is a two-storey property comprising 7 apartments, including a selection of spacious and elegant one-bedroom (3) and twobedroom (4) apartments. Three apartments on the top floor also include a roof garden with amazing views of thearea.

## Apartments Characteristics and Pricing

|   | Ap. No. | Beds | Baths | Internal Covered<br>Area (sqm) | Covered<br>Verandas (sqm) | Total Covered<br>Area (sqm) | Common Areas<br>(sqm) | Storage<br>(sqm) | Parking<br>Area (sqm) |
|---|---------|------|-------|--------------------------------|---------------------------|-----------------------------|-----------------------|------------------|-----------------------|
|   | 101     | 2    | 2     | 75.50                          | 11.40                     | 86.90                       | 24.15 every floor     | 3.60             | 1pcs 12               |
|   | 102     | 1    | 1     | 54.60                          | 11.40                     | 66.00                       | 24.15 every floor     | 3.00             | 1pcs 12               |
|   | 103     | 1    | 1     | 53.75                          | 8.90                      | 62.65                       | 24.15 every floor     | 4.10             | 1pcs 12               |
|   | 104     | 1    | 1     | 57.40                          | 5.20                      | 62.60                       | 24.15 every floor     | 4.15             | 1pcs 12               |
| 3 | 201     | 2    | 2     | 75.50                          | 11.40                     | 86.90                       | 24.15 every floor     | 3.60             | 1pcs 12               |
|   | 202     | 2    | 2     | 75.55                          | 11.40                     | 86.95                       | 24.15 every floor     | 3.10             | 1pcs 12               |
|   | 203     | 2    | 2     | 86.50                          | 16.85                     | 103.35                      | 24.15 every floor     | 4.15             | 1pcs 12               |

# Apartments with Roof Garden

|   |         | 1997                     |               |                                            |                 |  |  |
|---|---------|--------------------------|---------------|--------------------------------------------|-----------------|--|--|
|   | Ap. No. | Uncovered Verandas (sqm) | Storage (sqm) | Electrical Facilities Room / Storage (sqm) | WC/Shower (sqm) |  |  |
|   | 201     | 30.50                    | 4.95          | 4.80                                       | 4.65            |  |  |
|   | 202     | 30.50                    | 4.95          | 4.80                                       | 4.65            |  |  |
| · | 203     | 33.10                    | 6.00          | 4.50                                       | 4.65            |  |  |