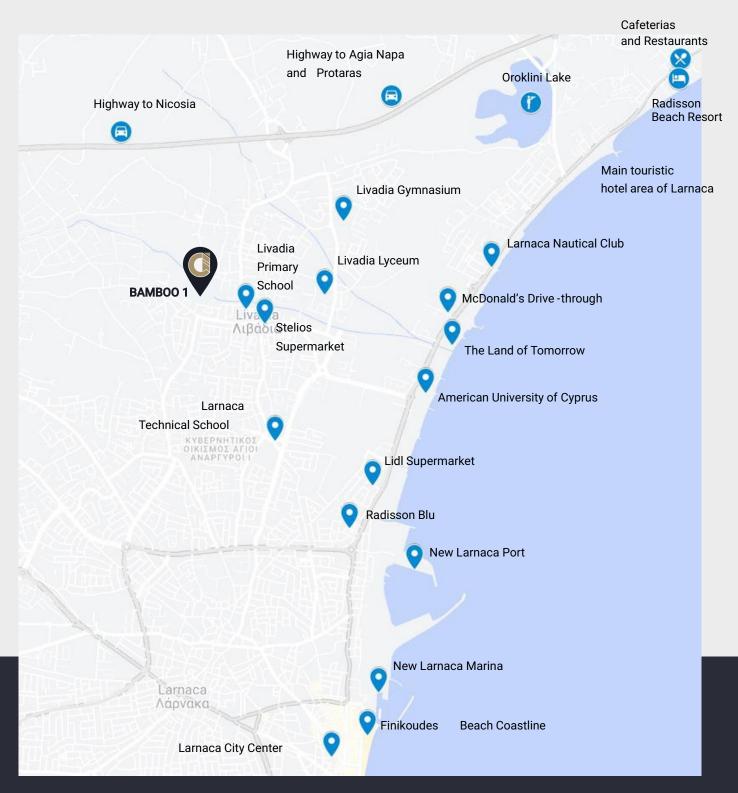

Located in the rapidly evolving area of Livadia, Larnaca, Bamboo 1 is within walking distance to schools, supermarkets and new neighborhoods. Easy and quick access to the Larnaca city center, beach and the new Larnaca Marina, as well as highways ensuring convenience and accessibility.

Beyond convenience, the area is experiencing a strong demand for high-quality housing, and it is located nearby upcoming projects like the "Land of Tomorrow" coastline, making Bamboo 1 Residences an attractive investment opportunity.

### Project Location

5/min drive to the beach / Dhekelia area
5/min drive to the main highway
5/min drive to Larnaca city centre
15/min drive to the Larnaca International Airport

Parking & Storage

Second Floor