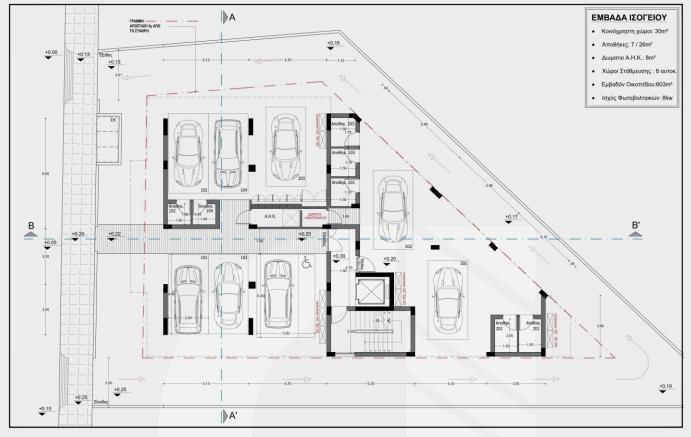

### Project Location

5/min drive to the beach / Dhekelia area
5/min drive to the main highway
5/min drive to Larnaca city centre
15/min drive to the Larnaca International Airport

Parking & Storage

Second Floor

## Apartments Characteristics and Pricing

|   | Ap. No. | Beds | Baths | Internal Covered<br>Area (sqm) | Covered<br>Verandas (sqm) | Total Covered<br>Area (sqm) | Common Areas<br>(sqm) | Storage<br>(sqm) | Parking<br>Area (sqm) |
|---|---------|------|-------|--------------------------------|---------------------------|-----------------------------|-----------------------|------------------|-----------------------|
|   | 101     | 2    | 2     | 75.50                          | 11.40                     | 86.90                       | 24.15 every floor     | 3.60             | 1pcs 12               |
|   | 102     | 1    | 1     | 54.60                          | 11.40                     | 66.00                       | 24.15 every floor     | 3.00             | 1pcs 12               |
|   | 103     | 1    | 1     | 53.75                          | 8.90                      | 62.65                       | 24.15 every floor     | 4.10             | 1pcs 12               |
|   | 104     | 1    | 1     | 57.40                          | 5.20                      | 62.60                       | 24.15 every floor     | 4.15             | 1pcs 12               |
| 3 | 201     | 2    | 2     | 75.50                          | 11.40                     | 86.90                       | 24.15 every floor     | 3.60             | 1pcs 12               |
|   | 202     | 2    | 2     | 75.55                          | 11.40                     | 86.95                       | 24.15 every floor     | 3.10             | 1pcs 12               |
|   | 203     | 2    | 2     | 86.50                          | 16.85                     | 103.35                      | 24.15 every floor     | 4.15             | 1pcs 12               |