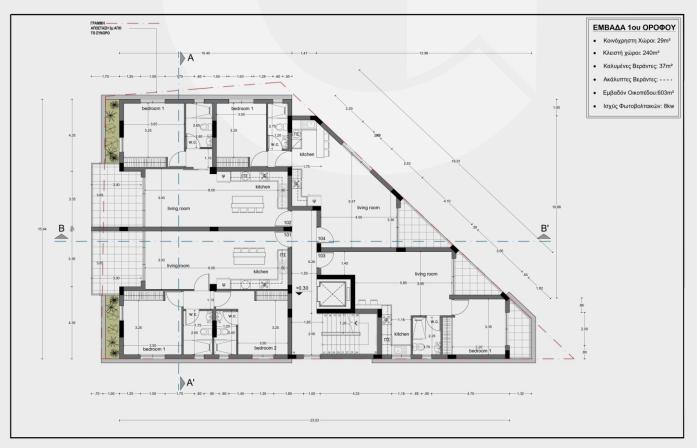

#### Project Description

Bamboo 1 Residences is a two-storey property comprising 7 apartments, including a selection of spacious and elegant one-bedroom (3) and twobedroom (4) apartments. Three apartments on the top floor also include a roof garden with amazing views of thearea.

## Apartments Characteristics and Pricing

|   | Ap. No. | Beds | Baths | Internal Covered<br>Area (sqm) | Covered<br>Verandas (sqm) | Total Covered<br>Area (sqm) | Common Areas<br>(sqm) | Storage<br>(sqm) | Parking<br>Area (sqm) |
|---|---------|------|-------|--------------------------------|---------------------------|-----------------------------|-----------------------|------------------|-----------------------|
|   | 101     | 2    | 2     | 75.50                          | 11.40                     | 86.90                       | 24.15 every floor     | 3.60             | 1pcs 12               |
|   | 102     | 1    | 1     | 54.60                          | 11.40                     | 66.00                       | 24.15 every floor     | 3.00             | 1pcs 12               |
|   | 103     | 1    | 1     | 53.75                          | 8.90                      | 62.65                       | 24.15 every floor     | 4.10             | 1pcs 12               |
|   | 104     | 1    | 1     | 57.40                          | 5.20                      | 62.60                       | 24.15 every floor     | 4.15             | 1pcs 12               |
| 3 | 201     | 2    | 2     | 75.50                          | 11.40                     | 86.90                       | 24.15 every floor     | 3.60             | 1pcs 12               |
|   | 202     | 2    | 2     | 75.55                          | 11.40                     | 86.95                       | 24.15 every floor     | 3.10             | 1pcs 12               |
|   | 203     | 2    | 2     | 86.50                          | 16.85                     | 103.35                      | 24.15 every floor     | 4.15             | 1pcs 12               |