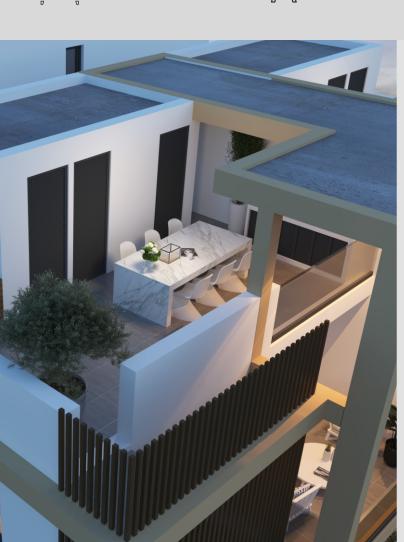

#### Project Description

Bamboo 1 Residences is a two-storey property comprising 7 apartments, including a selection of spacious and elegant one-bedroom (3) and twobedroom (4) apartments. Three apartments on the top floor also include a roof garden with amazing views of thearea.

### Project Features

- **Energy efficient** insulation and windows
- High-end European tiles and parquet
- Luxury white sanitary and Grohe fittings
- Modern and functional kitchen, personalized by local professional carpenters
- Secure main entrance doors
- Private covered parking and private storage rooms
- Provision for high-speed internet connectivity
- Provision of **air conditioning**
- Three apartments with roof garden