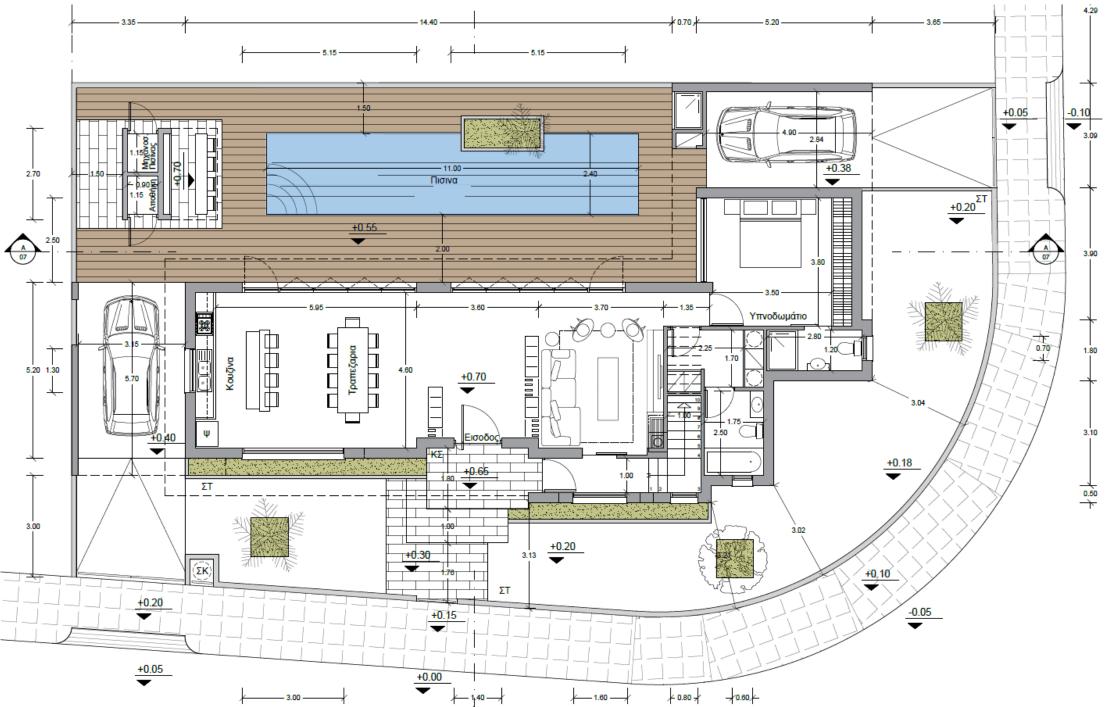

## PROJECT HIGHLIGHTS

| Plot size       | 511 sqm                                                                                                                                                                                                                                                               |
|-----------------|-----------------------------------------------------------------------------------------------------------------------------------------------------------------------------------------------------------------------------------------------------------------------|
| Covered areas   | 230 sqm                                                                                                                                                                                                                                                               |
| Total bedrooms  | 4                                                                                                                                                                                                                                                                     |
| Total bathrooms | 4                                                                                                                                                                                                                                                                     |
| Ground floor    | <ul> <li>1 bedroom (en suite shower and WC)</li> <li>1 bathroom (guest WC and shower)</li> <li>Open design kitchen</li> <li>Kitchen island, living/dining area</li> <li>Covered parking for 2 cars</li> <li>BBQ Area</li> <li>Skimmer modern swimming pool</li> </ul> |
| First floor     | <ul> <li>3 bedrooms</li> <li>Master bedroom with en suite bathroom</li> <li>1 family bathroom</li> <li>Spacious balcony overlooking the swimming pool</li> </ul>                                                                                                      |

## EXTERIOR

PLANS – GROUND FLOOR