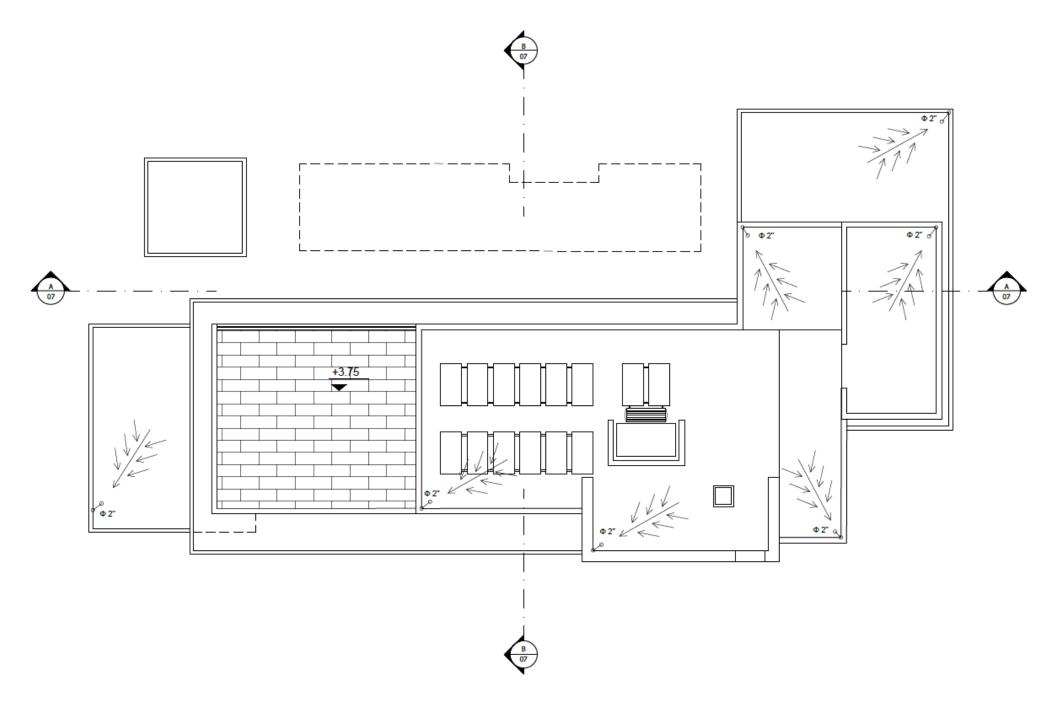

edroom with en suite bathroom</li> <li>1 family bathroom</li> <li>Spacious balcony overlooking the swimming pool</li> </ul>                                                                                                      |

## PROJECT FEATURES

Energy efficient insulation and windows

Photovoltaics system

High-end European tiles and parquet

Luxury white sanitary and Grohe fittings

Modern and functional kitchen, personalized by local professional carpenters

Secure main entrance doors

Provision for high-speed internet connectivity

Skimmer modern swimming pool  $3m \ x \ 11m$  and outdoor shower

Provision of central heating and air conditioning

Optional roof garden



## EXTERIOR







PLANS – GROUND FLOOR



#### PLANS – FIRST FLOOR



## PLANS – OPTIONAL ROOF GARDEN TOP FLOOR



#### PLANS – NORTH & WEST VIEWS





### PLANS – SOUTH & EAST VIEWS





https://citygroup.cy

Images are artist's impressions and for illustrative purposes only. Actual property features and numbers may vary. All information in this brochure is intended as a guide and is subject to change without notice.

HEAD OFFICE 3 Galaxia Street, JGL Building, Block A, Shop 33, 7041 Larnaca, Cyprus (opposite Radisson Beach Resort) T +357 99 695 888 :: E angela@cityrealestate.com.cy