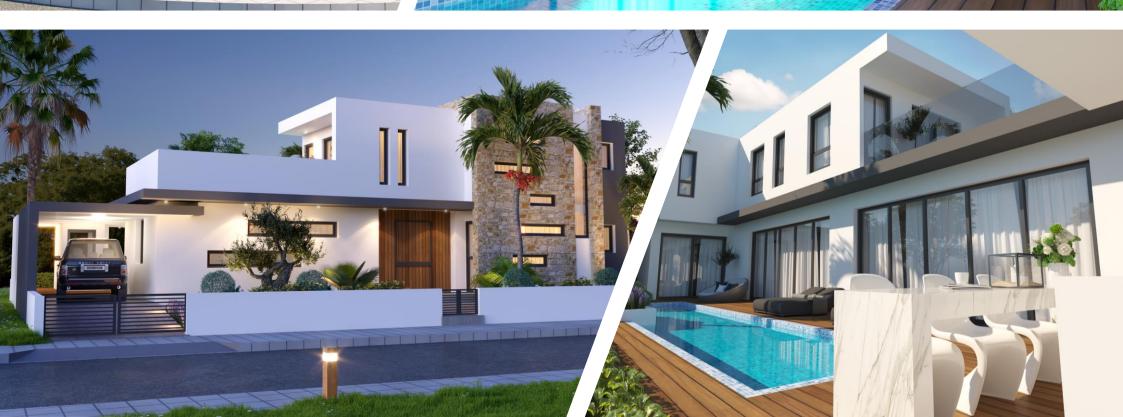

# OLYMPIC

The **Olympic Villa**, a contemporary 4-bedroom Mediterranean villa situated in Livadia, Larnaca, within a new residential neighborhood. Situated in a corner plot size of 511 sqm, with the Villa being a unique L-shaped, twostorey design with a total internal covered area of 230 sqm.

Featuring **spacious bedrooms**, an **open design kitchen** with an island seamlessly flowing into the living room and dining area, creating a harmonious living space. A BBQ area invites outdoor gatherings, and a **modern swimming pool** completes the picture, providing a refreshing retreat within the property. **Optional roof garden** with amazing views.