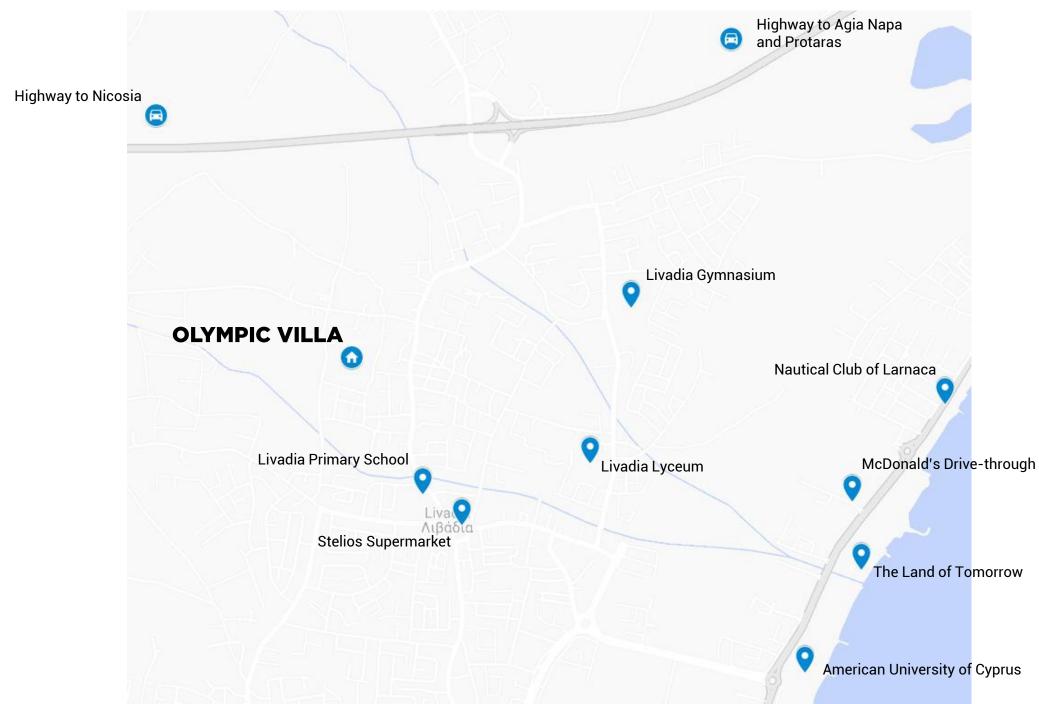

Situated in Livadia, Larnaca, you'll enjoy **close proximity** to an array of amenities, ensuring every convenience within reach. With **easy access** to the motorway, the bustling city center and the airport only a 15-minute drive away. The **beaches of Dhekelia road, the new Larnaca marina and Larnaca beaches** are also within reach, providing endless opportunities for walks and sun-soaked days by the sea.

## LOCATION AND INVESTMENT POTENTIAL