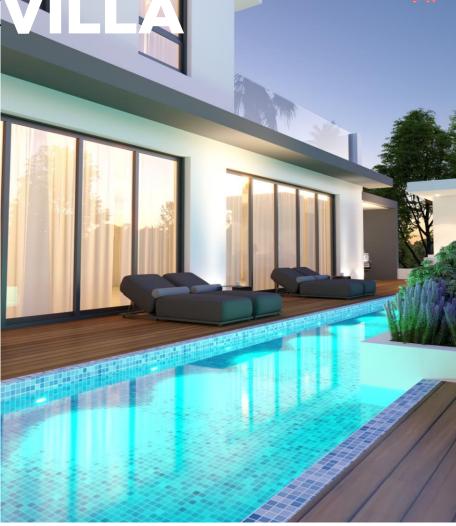

Featuring **spacious bedrooms**, an **open design kitchen** with an island seamlessly flowing into the living room and dining area, creating a harmonious living space. A BBQ area invites outdoor gatherings, and a **modern swimming pool** completes the picture, providing a refreshing retreat within the property. **Optional roof garden** with amazing views.

Secure main entrance doors

Provision for high-speed internet connectivity

Skimmer modern swimming pool  $3m \ x \ 11m$  and outdoor shower

Provision of central heating and air conditioning

Optional roof garden