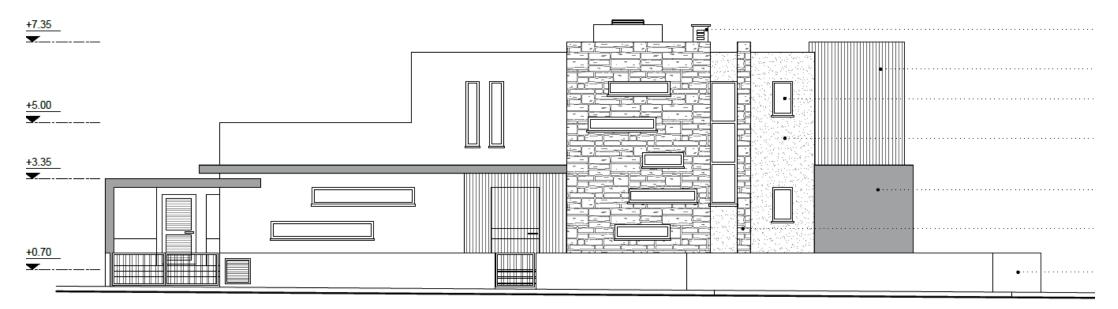

<li>1 family bathroom</li> <li>Spacious balcony overlooking the swimming pool</li> </ul>                                                                                                      |

## PROJECT FEATURES

Energy efficient insulation and windows

Photovoltaics system

High-end European tiles and parquet

Luxury white sanitary and Grohe fittings

Modern and functional kitchen, personalized by local professional carpenters

Secure main entrance doors

Provision for high-speed internet connectivity

Skimmer modern swimming pool  $3m \ x \ 11m$  and outdoor shower

Provision of central heating and air conditioning

Optional roof garden



## EXTERIOR







PLANS – GROUND FLOOR



#### PLANS – FIRST FLOOR



## PLANS – OPTIONAL ROOF GARDEN TOP FLOOR



#### PLANS – NORTH & WEST VIEWS





### PLANS – SOUTH & EAST VIEWS





https://citygroup.cy

Images are artist's impressions and for illustrative purposes only. Actual property features and numbers may vary. All information in this brochure is intended as a guide and is subject to change without notice.

HEAD OFFICE 3 Galaxia Street, JGL Building, Block A, Shop 33, 7041 Larnaca, Cyprus (opposite Radisson Beach Resort) T +357 99 695 888 :: E angela@cityrealestate.com.cy