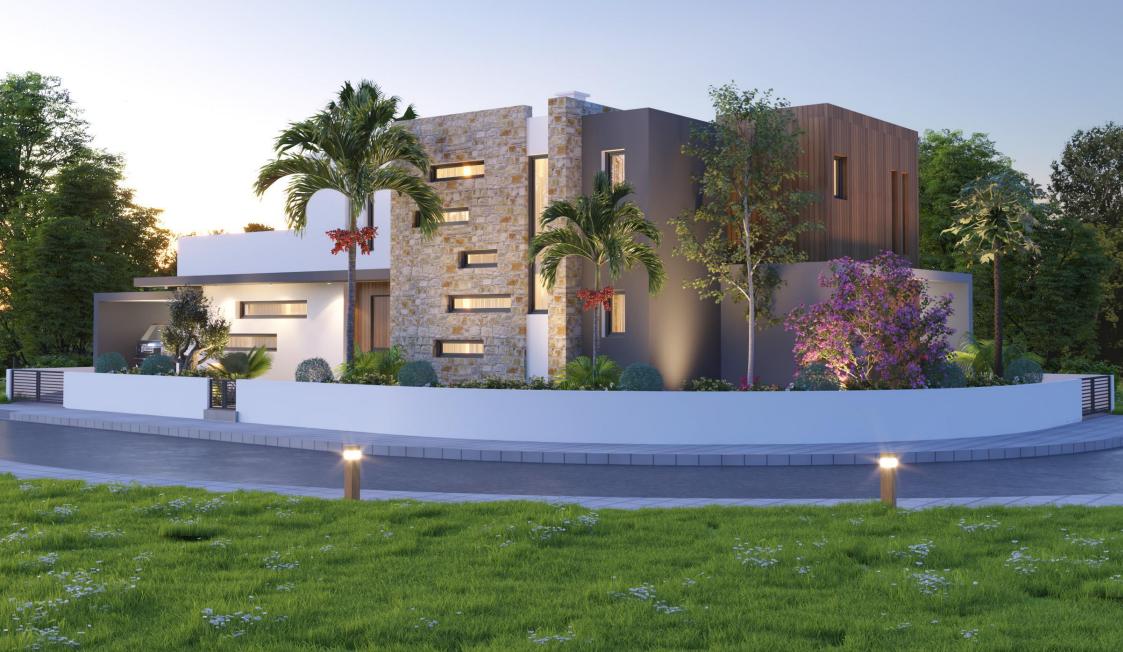

i>Skimmer modern swimming pool</li> </ul> |
| First floor     | <ul> <li>3 bedrooms</li> <li>Master bedroom with en suite bathroom</li> <li>1 family bathroom</li> <li>Spacious balcony overlooking the swimming pool</li> </ul>                                                                                                      |

## PROJECT FEATURES

Energy efficient insulation and windows

Photovoltaics system

High-end European tiles and parquet

Luxury white sanitary and Grohe fittings

Modern and functional kitchen, personalized by local professional carpenters

Secure main entrance doors

Provision for high-speed internet connectivity

Skimmer modern swimming pool  $3m \ x \ 11m$  and outdoor shower

Provision of central heating and air conditioning

Optional roof garden



## EXTERIOR







PLANS – GROUND FLOOR



#### PLANS – FIRST FLOOR



## PLANS – OPTIONAL ROOF GARDEN TOP FLOOR



#### PLANS – NORTH & WEST VIEWS





### PLANS – SOUTH & EAST VIEWS





https://citygroup.cy

Images are artist's impressions and for illustrative purposes only. Actual property features and numbers may vary. All information in this brochure is intended as a guide and is subject to change without notice.

HEAD OFFICE 3 Galaxia Street, JGL Building, Block A, Shop 33, 7041 Larnaca, Cyprus (opposite Radisson Beach Resort) T +357 99 695 888 :: E angela@cityrealestate.com.cy