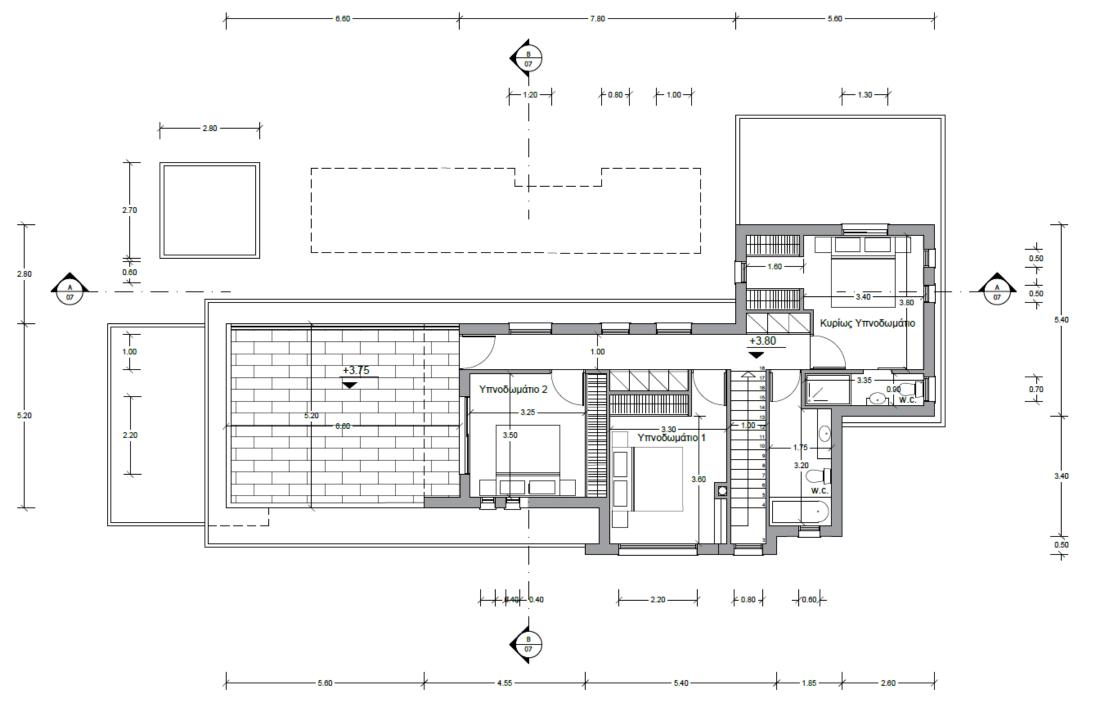

#### PLANS – FIRST FLOOR

## PROJECT HIGHLIGHTS

| Plot size       | 511 sqm                                                                                                                                                                                                                                                               |
|-----------------|-----------------------------------------------------------------------------------------------------------------------------------------------------------------------------------------------------------------------------------------------------------------------|
| Covered areas   | 230 sqm                                                                                                                                                                                                                                                               |
| Total bedrooms  | 4                                                                                                                                                                                                                                                                     |
| Total bathrooms | 4                                                                                                                                                                                                                                                                     |
| Ground floor    | <ul> <li>1 bedroom (en suite shower and WC)</li> <li>1 bathroom (guest WC and shower)</li> <li>Open design kitchen</li> <li>Kitchen island, living/dining area</li> <li>Covered parking for 2 cars</li> <li>BBQ Area</li> <li>Skimmer modern swimming pool</li> </ul> |
| First floor     | <ul> <li>3 bedrooms</li> <li>Master bedroom with en suite bathroom</li> <li>1 family bathroom</li> <li>Spacious balcony overlooking the swimming pool</li> </ul>                                                                                                      |