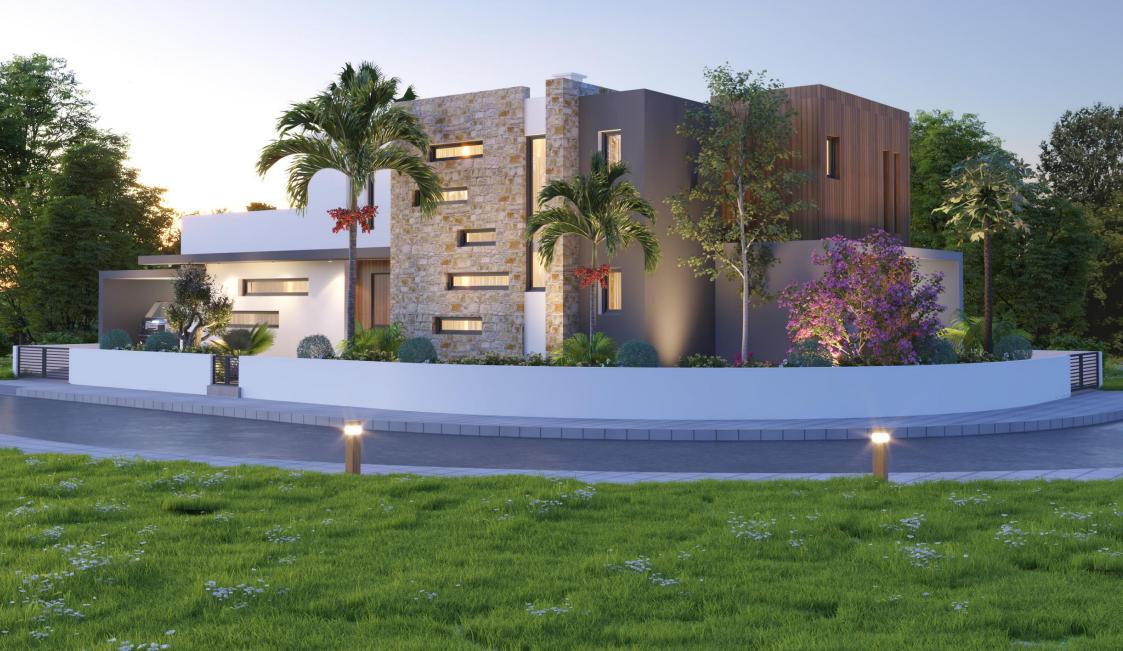

# OLYMPIC

The **Olympic Villa**, a contemporary 4-bedroom Mediterranean villa situated in Livadia, Larnaca, within a new residential neighborhood. Situated in a corner plot size of 511 sqm, with the Villa being a unique L-shaped, twostorey design with a total internal covered area of 230 sqm.

Featuring **spacious bedrooms**, an **open design kitchen** with an island seamlessly flowing into the living room and dining area, creating a harmonious living space. A BBQ area invites outdoor gatherings, and a **modern swimming pool** completes the picture, providing a refreshing retreat within the property. **Optional roof garden** with amazing views.

## PROJECT HIGHLIGHTS

| Plot size       | 511 sqm                                                                                                                                                                                                                                                               |
|-----------------|-----------------------------------------------------------------------------------------------------------------------------------------------------------------------------------------------------------------------------------------------------------------------|
| Covered areas   | 230 sqm                                                                                                                                                                                                                                                               |
| Total bedrooms  | 4                                                                                                                                                                                                                                                                     |
| Total bathrooms | 4                                                                                                                                                                                                                                                                     |
| Ground floor    | <ul> <li>1 bedroom (en suite shower and WC)</li> <li>1 bathroom (guest WC and shower)</li> <li>Open design kitchen</li> <li>Kitchen island, living/dining area</li> <li>Covered parking for 2 cars</li> <li>BBQ Area</li> <li>Skimmer modern swimming pool</li> </ul> |
| First floor     | <ul> <li>3 bedrooms</li> <li>Master bedroom with en suite bathroom</li> <li>1 family bathroom</li> <li>Spacious balcony overlooking the swimming pool</li> </ul>                                                                                                      |