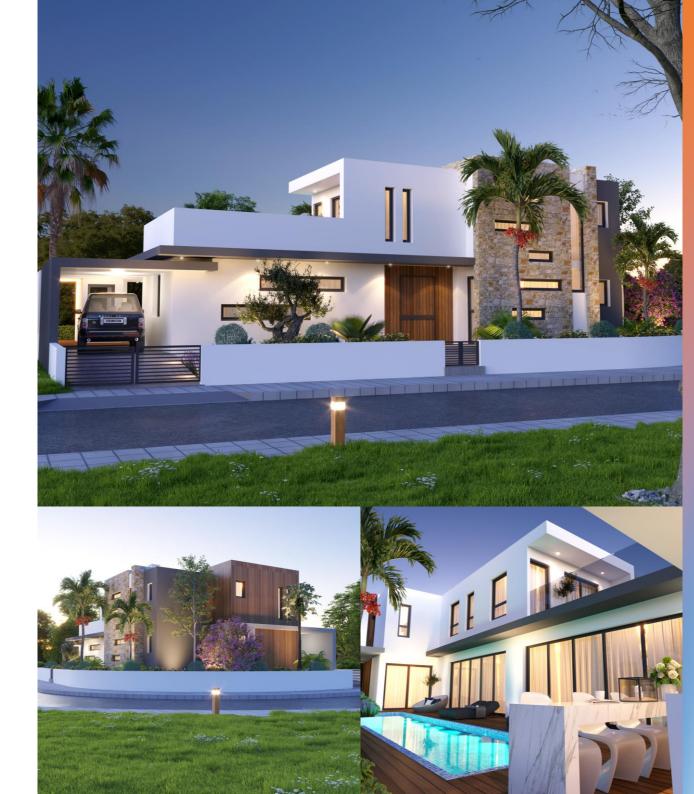

# OLYMPIC

The **Olympic Villa**, a contemporary 4-bedroom Mediterranean villa situated in Livadia, Larnaca, within a new residential neighborhood. Situated in a corner plot size of 511 sqm, with the Villa being a unique L-shaped, twostorey design with a total internal covered area of 230 sqm.

Featuring **spacious bedrooms**, an **open design kitchen** with an island seamlessly flowing into the living room and dining area, creating a harmonious living space. A BBQ area invites outdoor gatherings, and a **modern swimming pool** completes the picture, providing a refreshing retreat within the property. **Optional roof garden** with amazing views.

Situated in Livadia, Larnaca, you'll enjoy **close proximity** to an array of amenities, ensuring every convenience within reach. With **easy access** to the motorway, the bustling city center and the airport only a 15-minute drive away. The **beaches of Dhekelia road, the new Larnaca marina and Larnaca beaches** are also within reach, providing endless opportunities for walks and sun-soaked days by the sea.