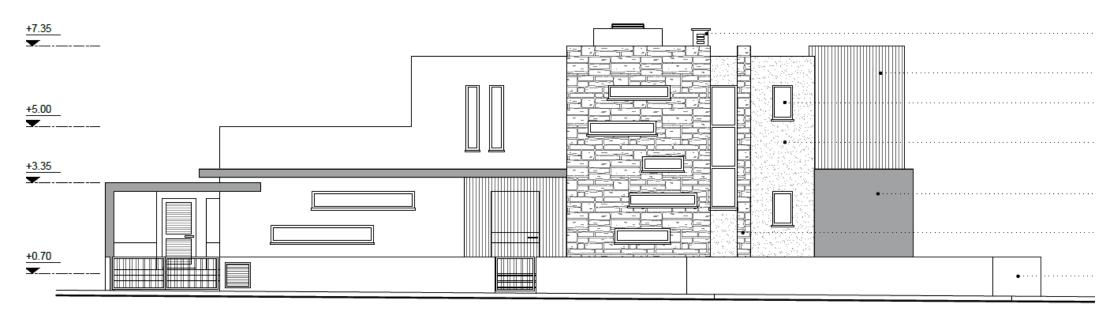

athroom</li> <li>1 family bathroom</li> <li>Spacious balcony overlooking the swimming pool</li> </ul>                                                                                                      |

# PROJECT FEATURES

Energy efficient insulation and windows

Photovoltaics system

High-end European tiles and parquet

Luxury white sanitary and Grohe fittings

Modern and functional kitchen, personalized by local professional carpenters

Secure main entrance doors

Provision for high-speed internet connectivity

Skimmer modern swimming pool  $3m \times 11m$  and outdoor shower

Provision of central heating and air conditioning

Optional roof garden









#### PLANS – GROUND FLOOR



# PLANS – FIRST FLOOR



## PLANS – OPTIONAL ROOF GARDEN TOP FLOOR



## PLANS – NORTH & WEST VIEWS





## PLANS – SOUTH & EAST VIEWS