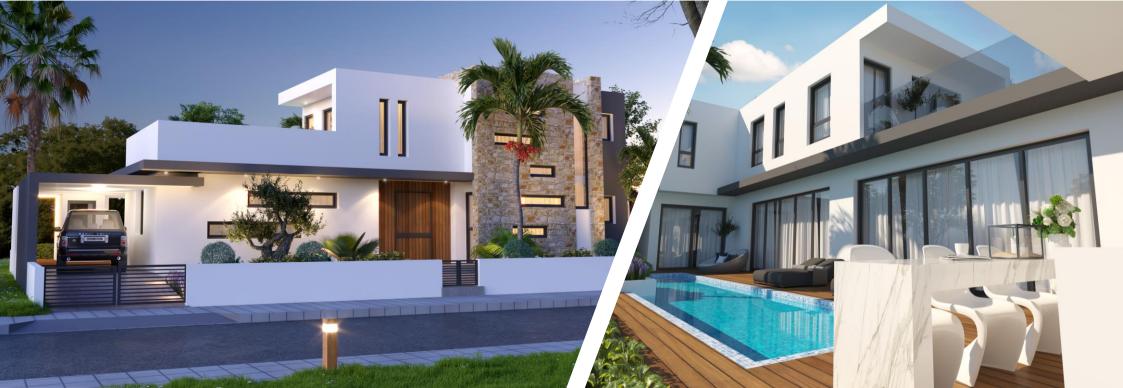

# OLYMPICVILLA

LUXURY VILLA IN OROKLINI, LARNACA

**OLYMPIC** 

The **Olympic Villa**, a contemporary 4-bedroom Mediterranean villa situated in Livadia, Larnaca, within a new residential neighborhood. Situated in a corner plot size of 511 sqm, with the Villa being a unique L-shaped, two-storey design with a total internal covered area of 230 sqm.

Featuring spacious bedrooms, an open design kitchen with an island seamlessly flowing into the living room and dining area, creating a harmonious living space. A BBQ area invites outdoor gatherings, and a modern swimming pool completes the picture, providing a refreshing retreat within the property. Optional roof garden with amazing views.