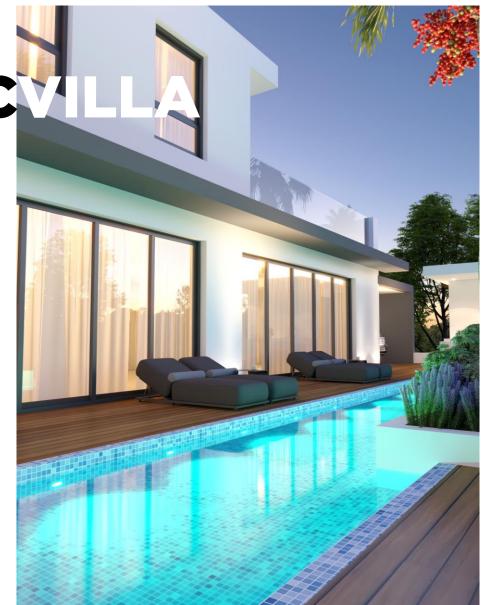

Featuring spacious bedrooms, an open design kitchen with an island seamlessly flowing into the living room and dining area, creating a harmonious living space. A BBQ area invites outdoor gatherings, and a modern swimming pool completes the picture, providing a refreshing retreat within the property. Optional roof garden with amazing views.

Secure main entrance doors

Provision for high-speed internet connectivity

Skimmer modern swimming pool  $3m \times 11m$  and outdoor shower

Provision of central heating and air conditioning

Optional roof garden