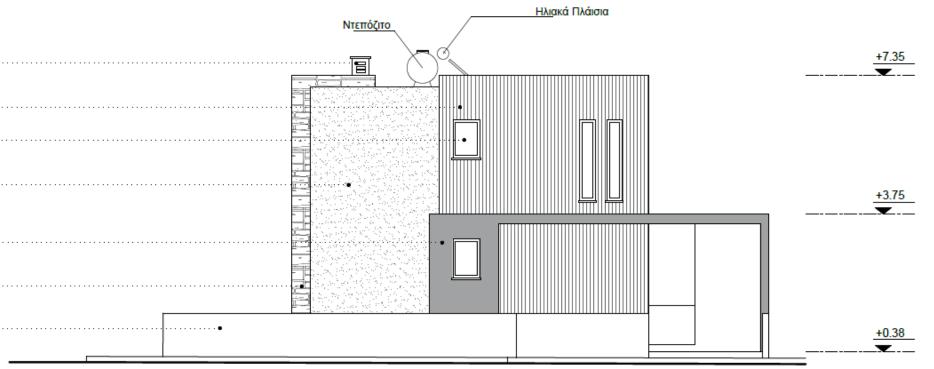

hroom</li> <li>1 family bathroom</li> <li>Spacious balcony overlooking the swimming pool</li> </ul>                                                                                                      |

# PROJECT FEATURES

Energy efficient insulation and windows

Photovoltaics system

High-end European tiles and parquet

Luxury white sanitary and Grohe fittings

Modern and functional kitchen, personalized by local professional carpenters

Secure main entrance doors

Provision for high-speed internet connectivity

Skimmer modern swimming pool  $3m \times 11m$  and outdoor shower

Provision of central heating and air conditioning

Optional roof garden









#### PLANS – GROUND FLOOR



# PLANS – FIRST FLOOR



## PLANS – OPTIONAL ROOF GARDEN TOP FLOOR



## PLANS – NORTH & WEST VIEWS





## PLANS – SOUTH & EAST VIEWS