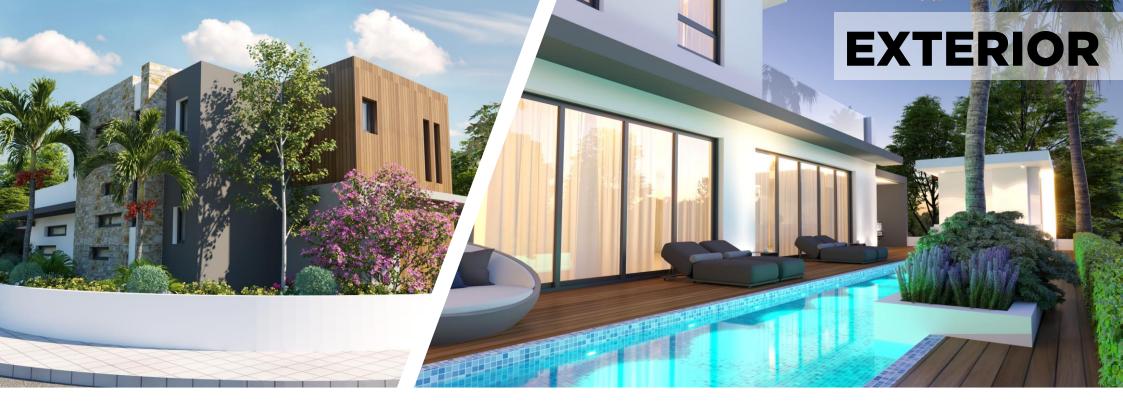

Featuring spacious bedrooms, an open design kitchen with an island seamlessly flowing into the living room and dining area, creating a harmonious living space. A BBQ area invites outdoor gatherings, and a modern swimming pool completes the picture, providing a refreshing retreat within the property. Optional roof garden with amazing views.

Secure main entrance doors

Provision for high-speed internet connectivity

Skimmer modern swimming pool  $3m \times 11m$  and outdoor shower

Provision of central heating and air conditioning

Optional roof garden