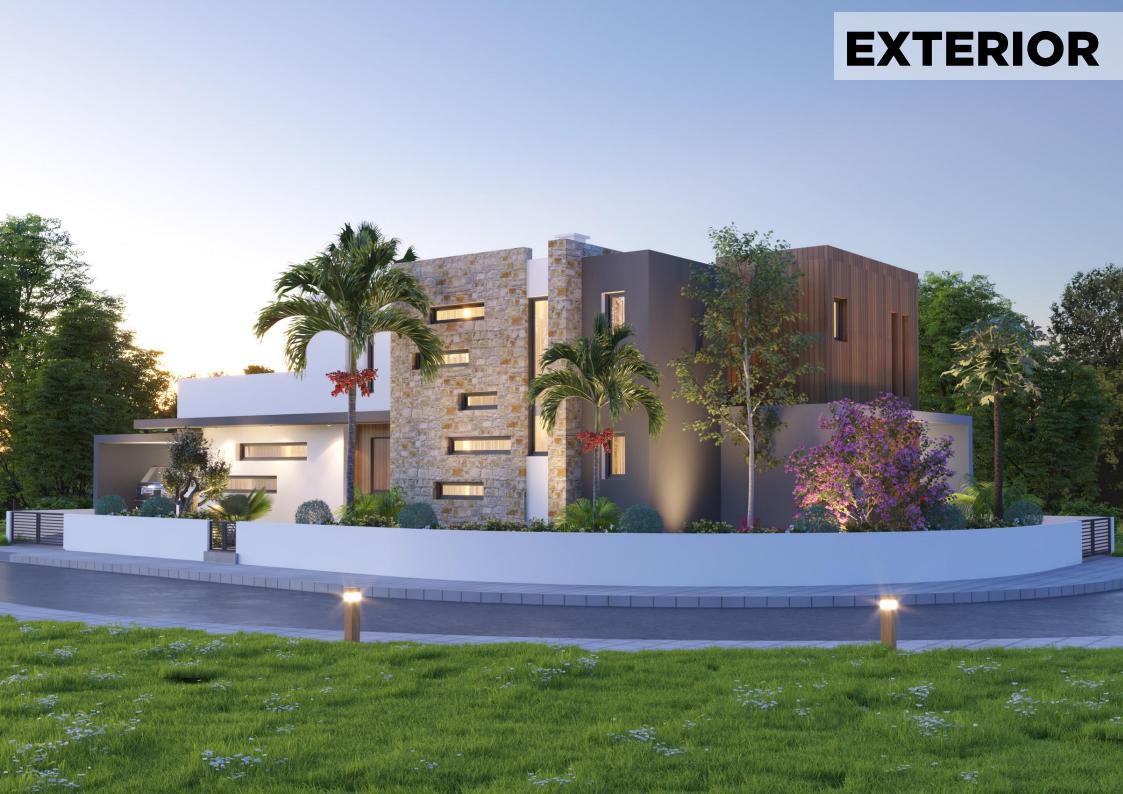

# OLYMPICVILLA

LUXURY VILLA IN OROKLINI, LARNACA

**OLYMPIC** 

The **Olympic Villa**, a contemporary 4-bedroom Mediterranean villa situated in Livadia, Larnaca, within a new residential neighborhood. Situated in a corner plot size of 511 sqm, with the Villa being a unique L-shaped, two-storey design with a total internal covered area of 230 sqm.

Featuring spacious bedrooms, an open design kitchen with an island seamlessly flowing into the living room and dining area, creating a harmonious living space. A BBQ area invites outdoor gatherings, and a modern swimming pool completes the picture, providing a refreshing retreat within the property. Optional roof garden with amazing views.

Situated in Livadia, Larnaca, you'll enjoy close proximity to an array of amenities, ensuring every convenience within reach. With easy access to the motorway, the bustling city center and the airport only a 15-minute drive away. The beaches of Dhekelia road, the new Larnaca marina and Larnaca beaches are also within reach, providing endless opportunities for walks and sun-soaked days by the sea.