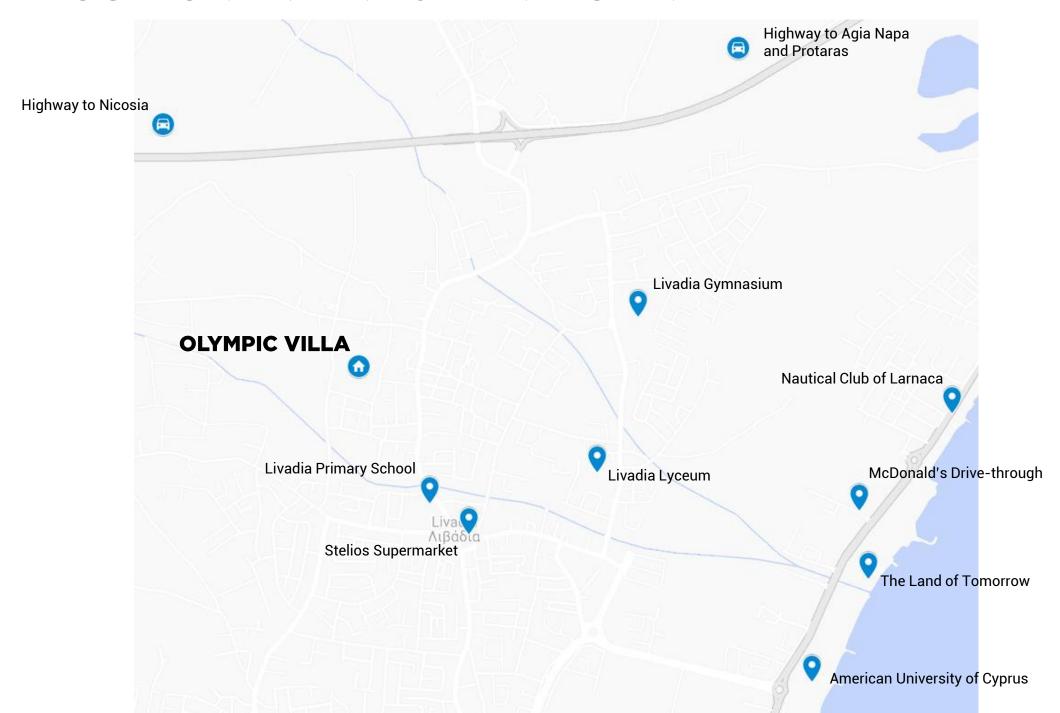

Situated in Livadia, Larnaca, you'll enjoy close proximity to an array of amenities, ensuring every convenience within reach. With easy access to the motorway, the bustling city center and the airport only a 15-minute drive away. The beaches of Dhekelia road, the new Larnaca marina and Larnaca beaches are also within reach, providing endless opportunities for walks and sun-soaked days by the sea.

#### LOCATION AND INVESTMENT POTENTIAL