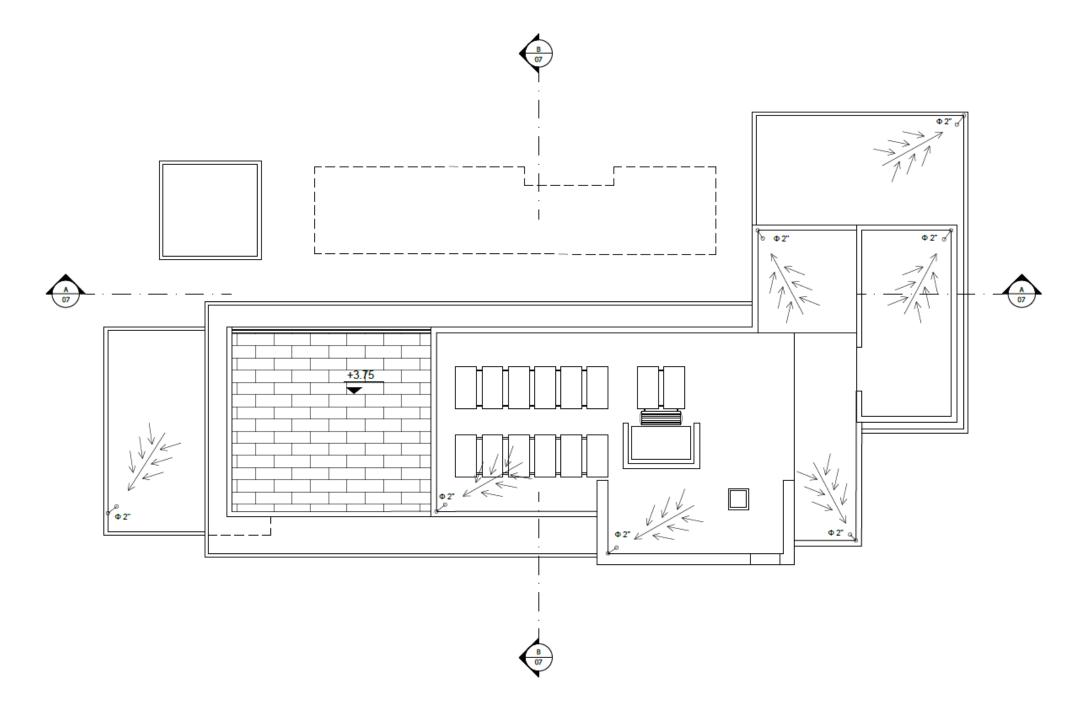

li>Master bedroom with en suite bathroom</li> <li>1 family bathroom</li> <li>Spacious balcony overlooking the swimming pool</li> </ul>                                                                                                      |

# PROJECT FEATURES

Energy efficient insulation and windows

Photovoltaics system

High-end European tiles and parquet

Luxury white sanitary and Grohe fittings

Modern and functional kitchen, personalized by local professional carpenters

Secure main entrance doors

Provision for high-speed internet connectivity

Skimmer modern swimming pool  $3m \times 11m$  and outdoor shower

Provision of central heating and air conditioning

Optional roof garden









#### PLANS – GROUND FLOOR



# PLANS – FIRST FLOOR



## PLANS – OPTIONAL ROOF GARDEN TOP FLOOR



## PLANS – NORTH & WEST VIEWS





## PLANS – SOUTH & EAST VIEWS