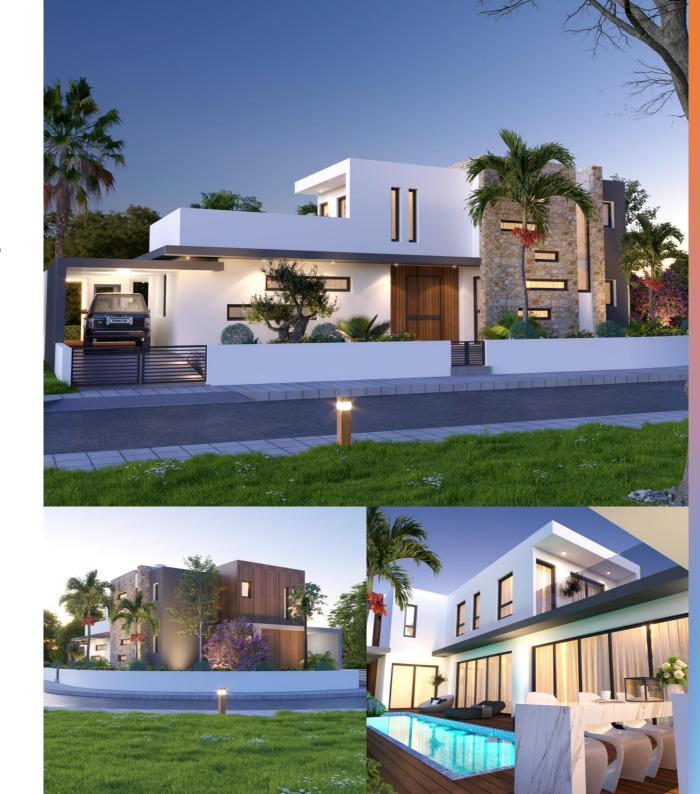

# OLYMPICVILLA

LUXURY VILLA IN OROKLINI, LARNACA

**OLYMPIC** 

The **Olympic Villa**, a contemporary 4-bedroom Mediterranean villa situated in Livadia, Larnaca, within a new residential neighborhood. Situated in a corner plot size of 511 sqm, with the Villa being a unique L-shaped, two-storey design with a total internal covered area of 230 sqm.

Featuring spacious bedrooms, an open design kitchen with an island seamlessly flowing into the living room and dining area, creating a harmonious living space. A BBQ area invites outdoor gatherings, and a modern swimming pool completes the picture, providing a refreshing retreat within the property. Optional roof garden with amazing views.