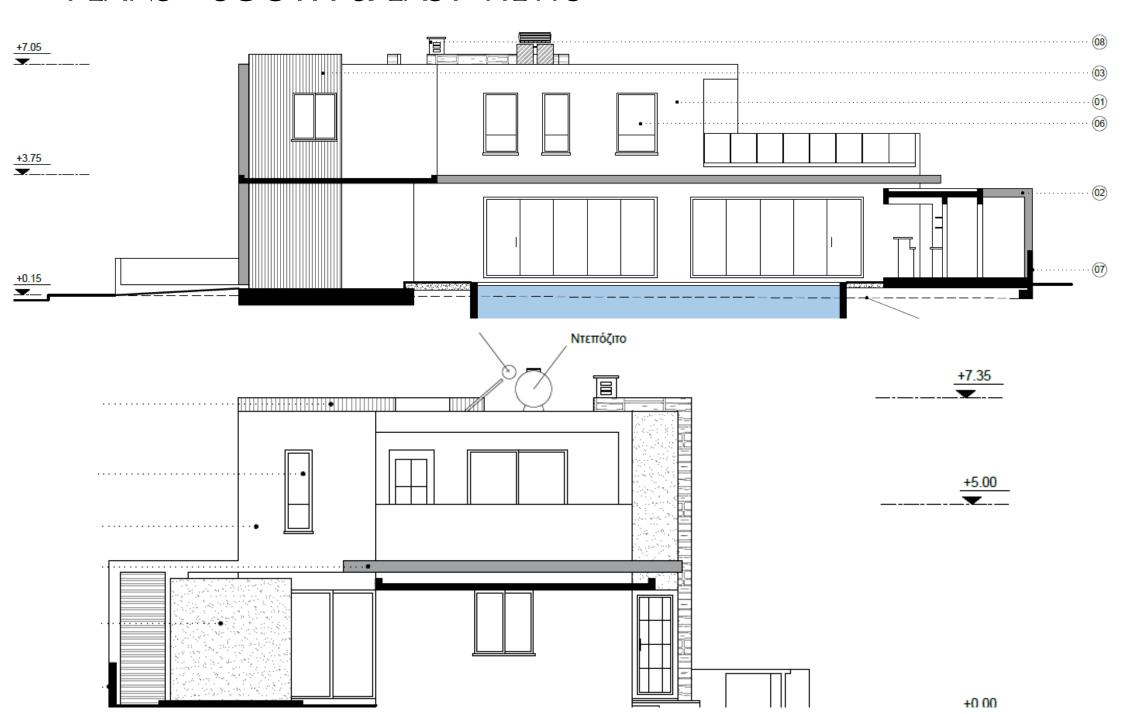

/li> <li>Spacious balcony overlooking the swimming pool</li> </ul>                                                                                                      |

# PROJECT FEATURES

Energy efficient insulation and windows

Photovoltaics system

High-end European tiles and parquet

Luxury white sanitary and Grohe fittings

Modern and functional kitchen, personalized by local professional carpenters

Secure main entrance doors

Provision for high-speed internet connectivity

Skimmer modern swimming pool  $3m \times 11m$  and outdoor shower

Provision of central heating and air conditioning

Optional roof garden









#### PLANS – GROUND FLOOR



# PLANS – FIRST FLOOR



## PLANS – OPTIONAL ROOF GARDEN TOP FLOOR



## PLANS – NORTH & WEST VIEWS





## PLANS – SOUTH & EAST VIEWS