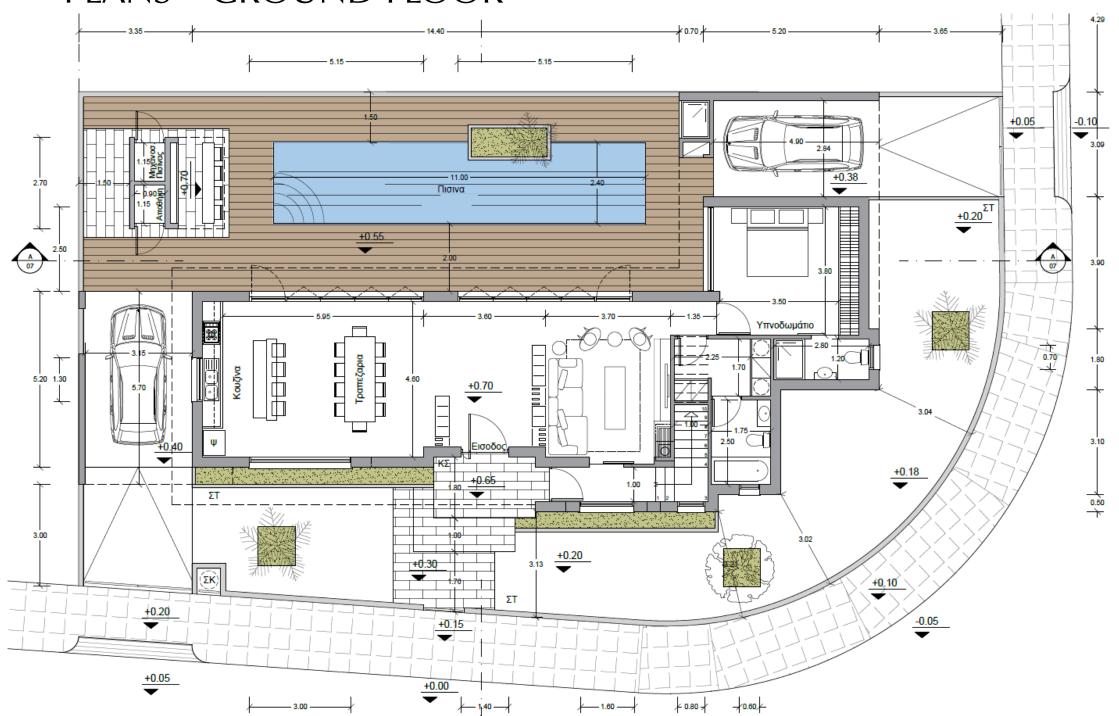

#### PLANS – GROUND FLOOR

# PROJECT HIGHLIGHTS

| Plot size       | 511 sqm                                                                                                                                                                                                                                                               |
|-----------------|-----------------------------------------------------------------------------------------------------------------------------------------------------------------------------------------------------------------------------------------------------------------------|
| Covered areas   | 230 sqm                                                                                                                                                                                                                                                               |
| Total bedrooms  | 4                                                                                                                                                                                                                                                                     |
| Total bathrooms | 4                                                                                                                                                                                                                                                                     |
| Ground floor    | <ul> <li>1 bedroom (en suite shower and WC)</li> <li>1 bathroom (guest WC and shower)</li> <li>Open design kitchen</li> <li>Kitchen island, living/dining area</li> <li>Covered parking for 2 cars</li> <li>BBQ Area</li> <li>Skimmer modern swimming pool</li> </ul> |
| First floor     | <ul> <li>3 bedrooms</li> <li>Master bedroom with en suite bathroom</li> <li>1 family bathroom</li> <li>Spacious balcony overlooking the swimming pool</li> </ul>                                                                                                      |