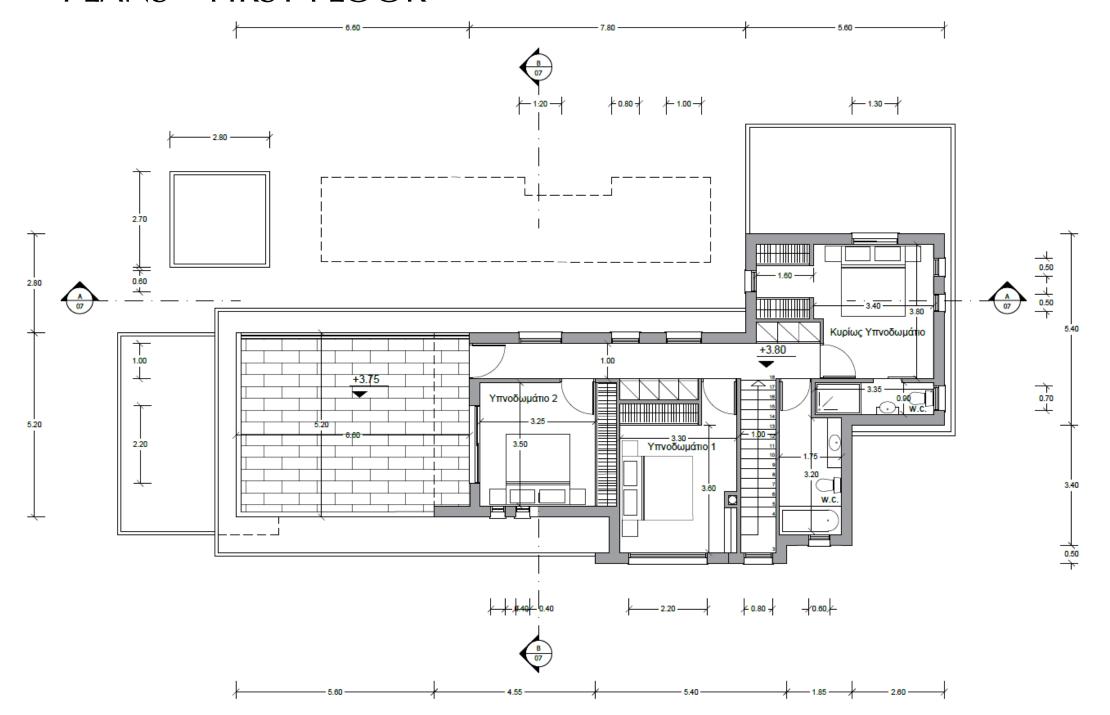

# PLANS – FIRST FLOOR

# PROJECT HIGHLIGHTS

| Plot size       | 511 sqm                                                                                                                                                                                                                                                               |
|-----------------|-----------------------------------------------------------------------------------------------------------------------------------------------------------------------------------------------------------------------------------------------------------------------|
| Covered areas   | 230 sqm                                                                                                                                                                                                                                                               |
| Total bedrooms  | 4                                                                                                                                                                                                                                                                     |
| Total bathrooms | 4                                                                                                                                                                                                                                                                     |
| Ground floor    | <ul> <li>1 bedroom (en suite shower and WC)</li> <li>1 bathroom (guest WC and shower)</li> <li>Open design kitchen</li> <li>Kitchen island, living/dining area</li> <li>Covered parking for 2 cars</li> <li>BBQ Area</li> <li>Skimmer modern swimming pool</li> </ul> |
| First floor     | <ul> <li>3 bedrooms</li> <li>Master bedroom with en suite bathroom</li> <li>1 family bathroom</li> <li>Spacious balcony overlooking the swimming pool</li> </ul>                                                                                                      |