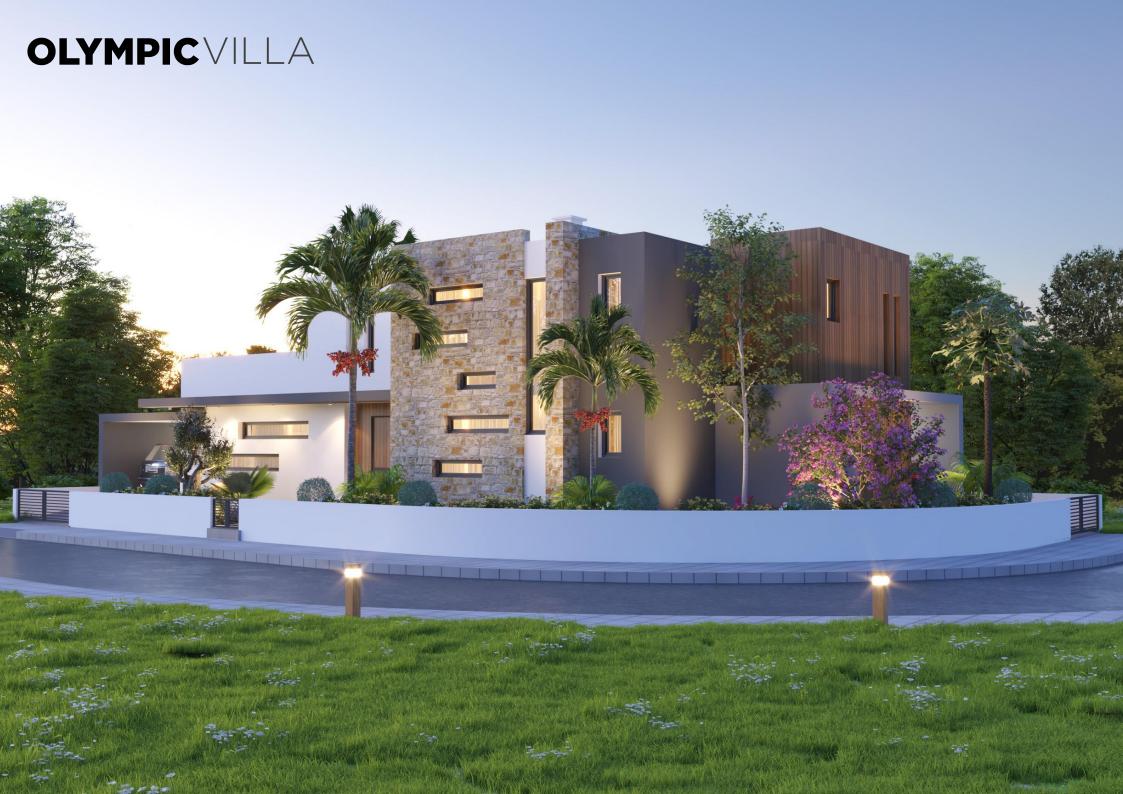

# OLYMPICVILLA

LUXURY VILLA IN OROKLINI, LARNACA

**OLYMPIC** 

The **Olympic Villa**, a contemporary 4-bedroom Mediterranean villa situated in Livadia, Larnaca, within a new residential neighborhood. Situated in a corner plot size of 511 sqm, with the Villa being a unique L-shaped, two-storey design with a total internal covered area of 230 sqm.

Featuring spacious bedrooms, an open design kitchen with an island seamlessly flowing into the living room and dining area, creating a harmonious living space. A BBQ area invites outdoor gatherings, and a modern swimming pool completes the picture, providing a refreshing retreat within the property. Optional roof garden with amazing views.