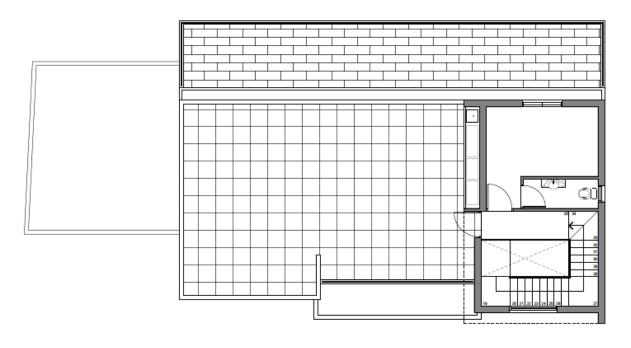

## PLANS – ROOF GARDEN TOP FLOOR

https://citygroup.cy

Images are artist's impressions and for illustrative purposes only. Actual property features and numbers may vary. All information in this brochure is intended as a guide and is subject to change without notice.

**Spacious bedrooms** on the first floor, each with its own **en suite WC and shower**. **Roof garden** with breathtaking sea views. The roof garden features an additional bedroom.

Situated near Oroklini hills, this villa offers a **prime location surrounded by lush green areas**. Walking distance to amenities of Oroklini area. A short drive to the beaches of Larnaca, while the city center and the new marina area can be reached within 15 minutes.

## PROJECT HIGHLIGHTS

| Plot size       | 600 sqm                                                                                                                                                                                                                                                                                                                             |
|-----------------|-------------------------------------------------------------------------------------------------------------------------------------------------------------------------------------------------------------------------------------------------------------------------------------------------------------------------------------|
| Covered areas   | 330 sqm                                                                                                                                                                                                                                                                                                                             |
| Total bedrooms  | 5                                                                                                                                                                                                                                                                                                                                   |
| Total bathrooms | 5                                                                                                                                                                                                                                                                                                                                   |
| Basement        |                                                                                                                                                                                                                                                                                                                                     |
| Ground floor    | <ul> <li>Open design kitchen with an island, dining area, spacious living room</li> <li>1 guest WC</li> <li>2 covered parking spaces and 2 uncovered</li> <li>1 bedroom (en suite with WC and shower)</li> <li>Huge spacious verandas with BBQ Area</li> <li>Outdoor shower</li> <li>Long swimming pool – 13 meters long</li> </ul> |
| First floor     | <ul> <li>3 spacious Bedrooms (all en suite with WC and shower)</li> </ul>                                                                                                                                                                                                                                                           |
| Roof Garden     | <ul><li>Roof garden with seaview</li><li>1 bedroom</li></ul>                                                                                                                                                                                                                                                                        |