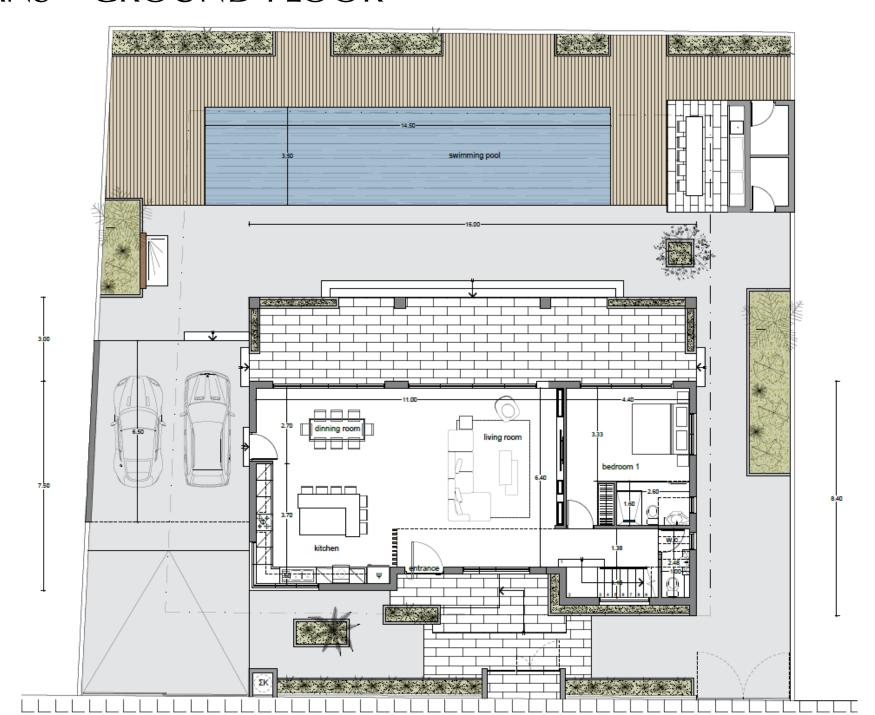

## PLANS – GROUND FLOOR

Spread across a generous plot of 600 square meters, Oroklini Hills Villa presents a spacious and well-thought-out layout. Open design kitchen featuring a stylish island, seamlessly flowing into the dining area and a spacious living room. Airy verandas, an inviting BBQ area, and an outdoor shower, complemented by a magnificent 13-meterlong swimming pool.

## PROJECT HIGHLIGHTS

| Plot size       | 600 sqm                                                                                                                                                                                                                                                                                                                             |
|-----------------|-------------------------------------------------------------------------------------------------------------------------------------------------------------------------------------------------------------------------------------------------------------------------------------------------------------------------------------|
| Covered areas   | 330 sqm                                                                                                                                                                                                                                                                                                                             |
| Total bedrooms  | 5                                                                                                                                                                                                                                                                                                                                   |
| Total bathrooms | 5                                                                                                                                                                                                                                                                                                                                   |
| Basement        |                                                                                                                                                                                                                                                                                                                                     |
| Ground floor    | <ul> <li>Open design kitchen with an island, dining area, spacious living room</li> <li>1 guest WC</li> <li>2 covered parking spaces and 2 uncovered</li> <li>1 bedroom (en suite with WC and shower)</li> <li>Huge spacious verandas with BBQ Area</li> <li>Outdoor shower</li> <li>Long swimming pool – 13 meters long</li> </ul> |
| First floor     | <ul> <li>3 spacious Bedrooms (all en suite with WC and shower)</li> </ul>                                                                                                                                                                                                                                                           |
| Roof Garden     | <ul><li>Roof garden with seaview</li><li>1 bedroom</li></ul>                                                                                                                                                                                                                                                                        |