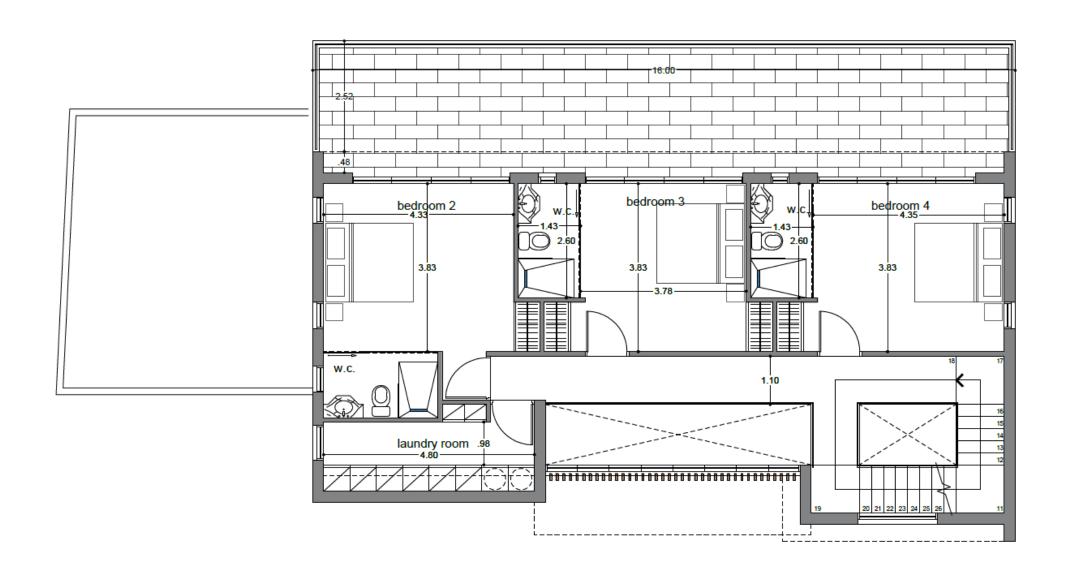

## PLANS – FIRST FLOOR

**Spacious bedrooms** on the first floor, each with its own **en suite WC and shower**. **Roof garden** with breathtaking sea views. The roof garden features an additional bedroom.

Situated near Oroklini hills, this villa offers a **prime location surrounded by lush green areas**. Walking distance to amenities of Oroklini area. A short drive to the beaches of Larnaca, while the city center and the new marina area can be reached within 15 minutes.

## PROJECT HIGHLIGHTS

| Plot size       | 600 sqm                                                                                                                                                                                                                                                                                                                             |
|-----------------|-------------------------------------------------------------------------------------------------------------------------------------------------------------------------------------------------------------------------------------------------------------------------------------------------------------------------------------|
| Covered areas   | 330 sqm                                                                                                                                                                                                                                                                                                                             |
| Total bedrooms  | 5                                                                                                                                                                                                                                                                                                                                   |
| Total bathrooms | 5                                                                                                                                                                                                                                                                                                                                   |
| Basement        |                                                                                                                                                                                                                                                                                                                                     |
| Ground floor    | <ul> <li>Open design kitchen with an island, dining area, spacious living room</li> <li>1 guest WC</li> <li>2 covered parking spaces and 2 uncovered</li> <li>1 bedroom (en suite with WC and shower)</li> <li>Huge spacious verandas with BBQ Area</li> <li>Outdoor shower</li> <li>Long swimming pool – 13 meters long</li> </ul> |
| First floor     | <ul> <li>3 spacious Bedrooms (all en suite with WC and shower)</li> </ul>                                                                                                                                                                                                                                                           |
| Roof Garden     | <ul><li>Roof garden with seaview</li><li>1 bedroom</li></ul>                                                                                                                                                                                                                                                                        |