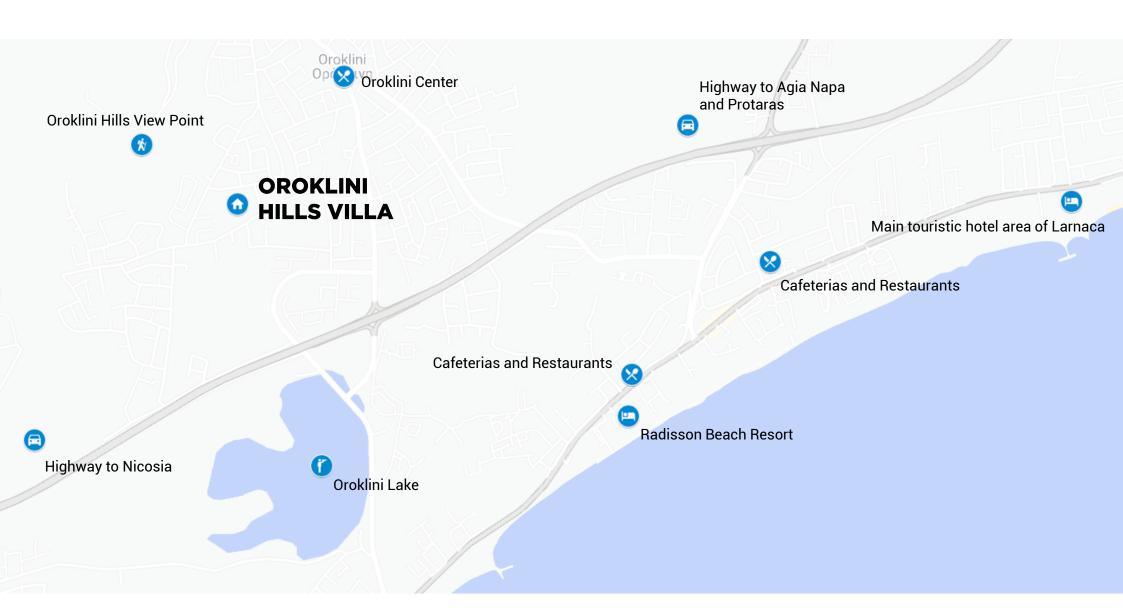

## LOCATION AND INVESTMENT POTENTIAL

**Spacious bedrooms** on the first floor, each with its own **en suite WC and shower**. **Roof garden** with breathtaking sea views. The roof garden features an additional bedroom.

Situated near Oroklini hills, this villa offers a **prime location surrounded by lush green areas**. Walking distance to amenities of Oroklini area. A short drive to the beaches of Larnaca, while the city center and the new marina area can be reached within 15 minutes.