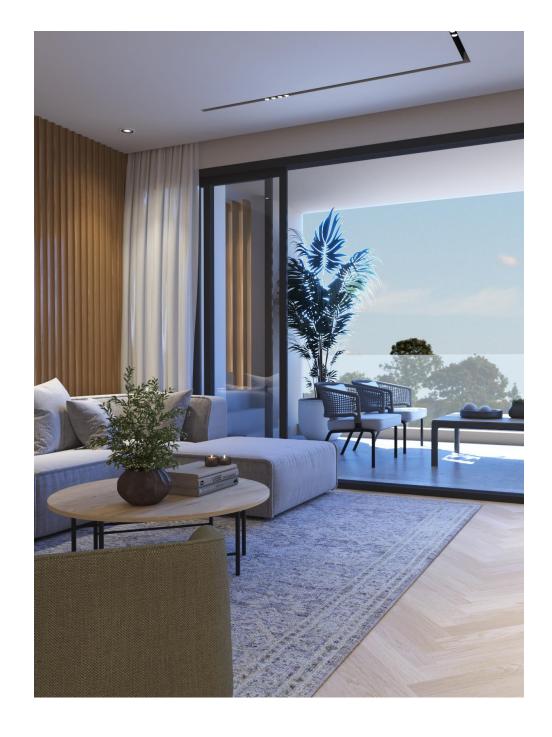

Spread across a generous plot of 600 square meters, Oroklini Hills Villa presents a spacious and well-thought-out layout. Open design kitchen featuring a stylish island, seamlessly flowing into the dining area and a spacious living room. Airy verandas, an inviting BBQ area, and an outdoor shower, complemented by a magnificent 13-meterlong swimming pool.

## PROJECT FEATURES

Energy efficient insulation and windows

High-end European tiles and parquet

Luxury white sanitary and Grohe fittings

Modern and functional kitchen, personalized by local professional carpenters