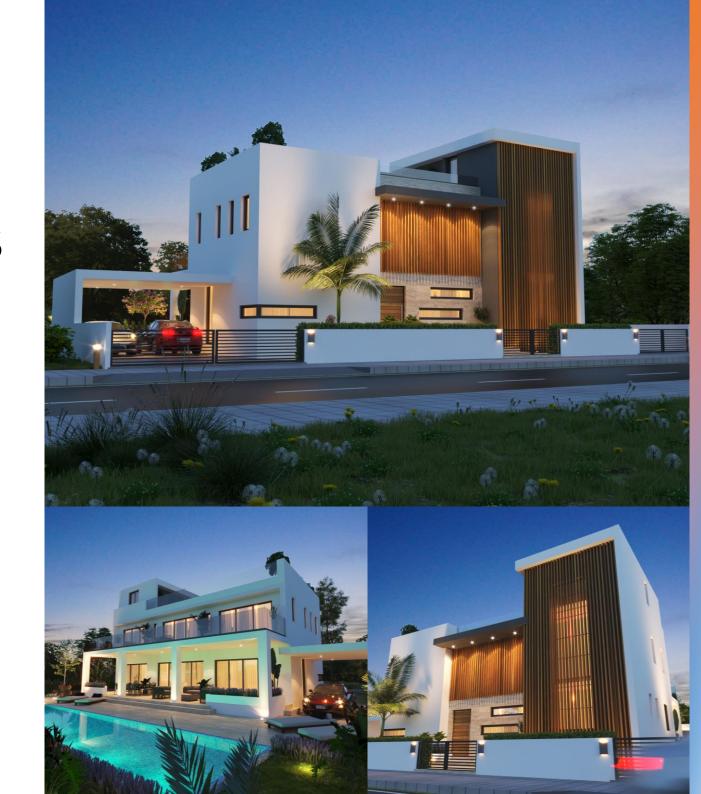

Our company has already built and successfully delivered over 30 unique luxury properties and currently develops over 10 property development projects.

OROKLINI HILLS

Oroklini Hills Villa, a magnificent 3-floor, 5-bedroom luxury property nestled in the heart of Oroklini, Larnaca. This stunning off-plan villa offers an unparalleled living experience, boasting elegant design, modern amenities, and breathtaking views.

Spread across a generous plot of 600 square meters, Oroklini Hills Villa presents a spacious and well-thought-out layout. Open design kitchen featuring a stylish island, seamlessly flowing into the dining area and a spacious living room. Airy verandas, an inviting BBQ area, and an outdoor shower, complemented by a magnificent 13-meterlong swimming pool.

**Spacious bedrooms** on the first floor, each with its own **en suite WC and shower**. **Roof garden** with breathtaking sea views. The roof garden features an additional bedroom.

Situated near Oroklini hills, this villa offers a **prime location surrounded by lush green areas**. Walking distance to amenities of Oroklini area. A short drive to the beaches of Larnaca, while the city center and the new marina area can be reached within 15 minutes.