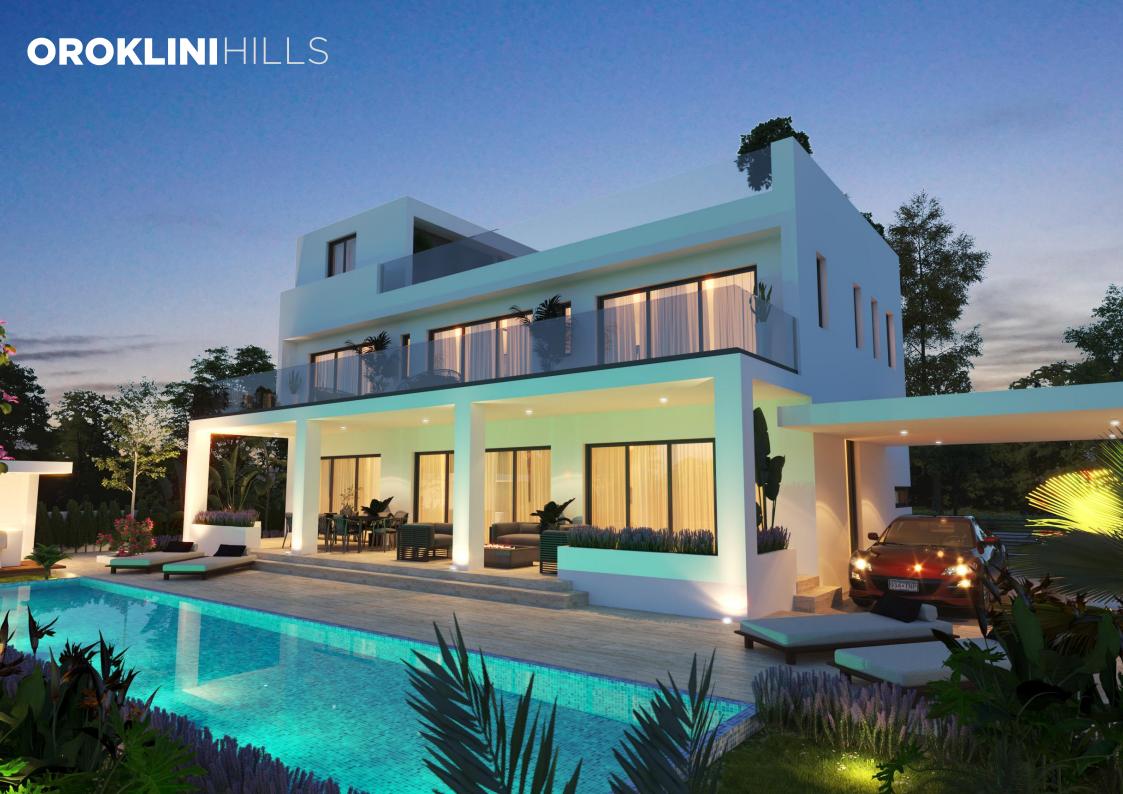

Our company has already built and successfully delivered over 30 unique luxury properties and currently develops over 10 property development projects.

OROKLINI HILLS

Oroklini Hills Villa, a magnificent 3-floor, 5-bedroom luxury property nestled in the heart of Oroklini, Larnaca. This stunning off-plan villa offers an unparalleled living experience, boasting elegant design, modern amenities, and breathtaking views.

Spread across a generous plot of 600 square meters, Oroklini Hills Villa presents a spacious and well-thought-out layout. Open design kitchen featuring a stylish island, seamlessly flowing into the dining area and a spacious living room. Airy verandas, an inviting BBQ area, and an outdoor shower, complemented by a magnificent 13-meterlong swimming pool.

**Spacious bedrooms** on the first floor, each with its own **en suite WC and shower**. **Roof garden** with breathtaking sea views. The roof garden features an additional bedroom.

Situated near Oroklini hills, this villa offers a **prime location surrounded by lush green areas**. Walking distance to amenities of Oroklini area. A short drive to the beaches of Larnaca, while the city center and the new marina area can be reached within 15 minutes.