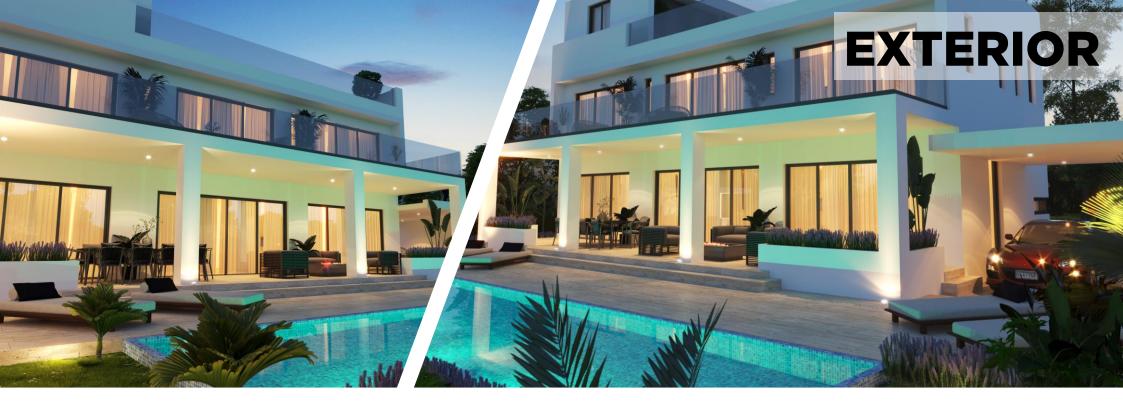

Spread across a generous plot of 600 square meters, Oroklini Hills Villa presents a spacious and well-thought-out layout. Open design kitchen featuring a stylish island, seamlessly flowing into the dining area and a spacious living room. Airy verandas, an inviting BBQ area, and an outdoor shower, complemented by a magnificent 13-meterlong swimming pool.

**Spacious bedrooms** on the first floor, each with its own **en suite WC and shower**. **Roof garden** with breathtaking sea views. The roof garden features an additional bedroom.

Situated near Oroklini hills, this villa offers a **prime location surrounded by lush green areas**. Walking distance to amenities of Oroklini area. A short drive to the beaches of Larnaca, while the city center and the new marina area can be reached within 15 minutes.