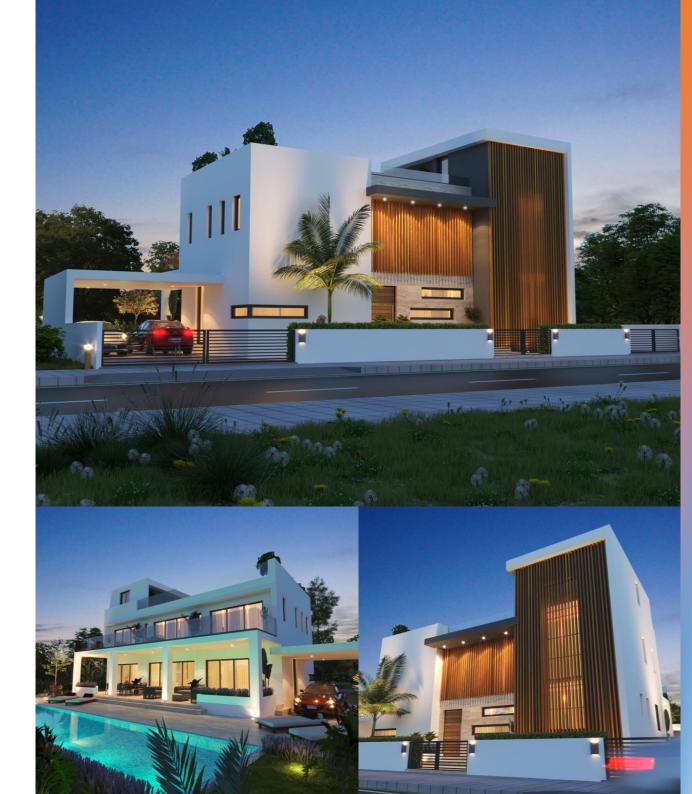

# **OROKLINI** HILLS

**Oroklini Hills Villa**, a magnificent 3-floor, 5-bedroom luxury property nestled in the heart of Oroklini, Larnaca. This stunning off-plan villa offers an unparalleled living experience, boasting elegant design, modern amenities, and breathtaking views.

Spread across a generous **plot of 600 square meters**, Oroklini Hills Villa presents a spacious and well-thought-out layout. Open design kitchen featuring a stylish island, seamlessly flowing into the dining area and a spacious living room. Airy verandas, an inviting BBQ area, and an outdoor shower, complemented by a **magnificent 13-meterlong swimming pool**.

## **EXTERIOR**