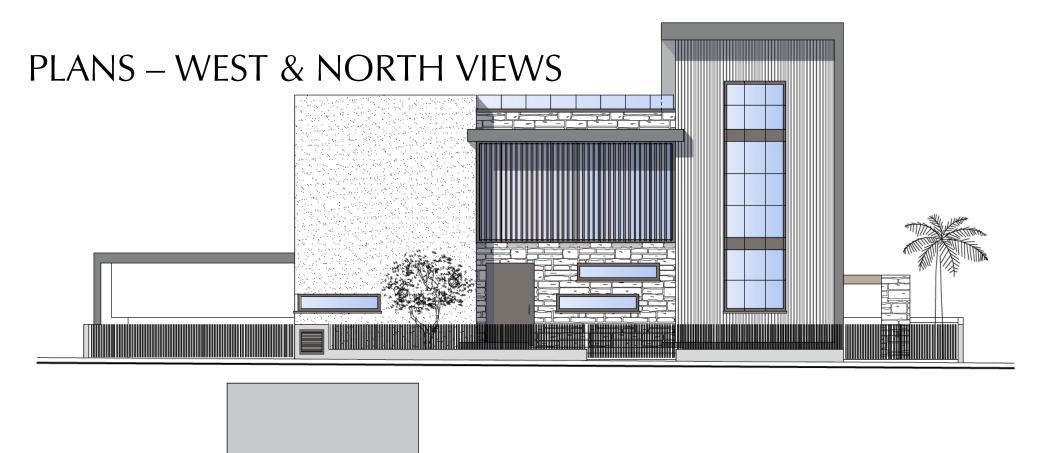

|
| Roof Garden     | <ul><li>Roof garden with seaview</li><li>1 bedroom</li></ul>                                                                                                                                                                                                                                                                        |

## PROJECT FEATURES

Energy efficient insulation and windows

High-end European tiles and parquet

Luxury white sanitary and Grohe fittings

Modern and functional kitchen, personalized by local professional carpenters

Secure main entrance doors

Provision for high-speed internet connectivity

Long swimming pool – 13 meters long



## **EXTERIOR**





#### PLANS – GROUND FLOOR



#### PLANS – FIRST FLOOR



#### PLANS – ROOF GARDEN TOP FLOOR







Images are artist's impressions and for illustrative purposes only. Actual property features and numbers may vary. All information in this brochure is intended as a guide and is subject to change without notice.