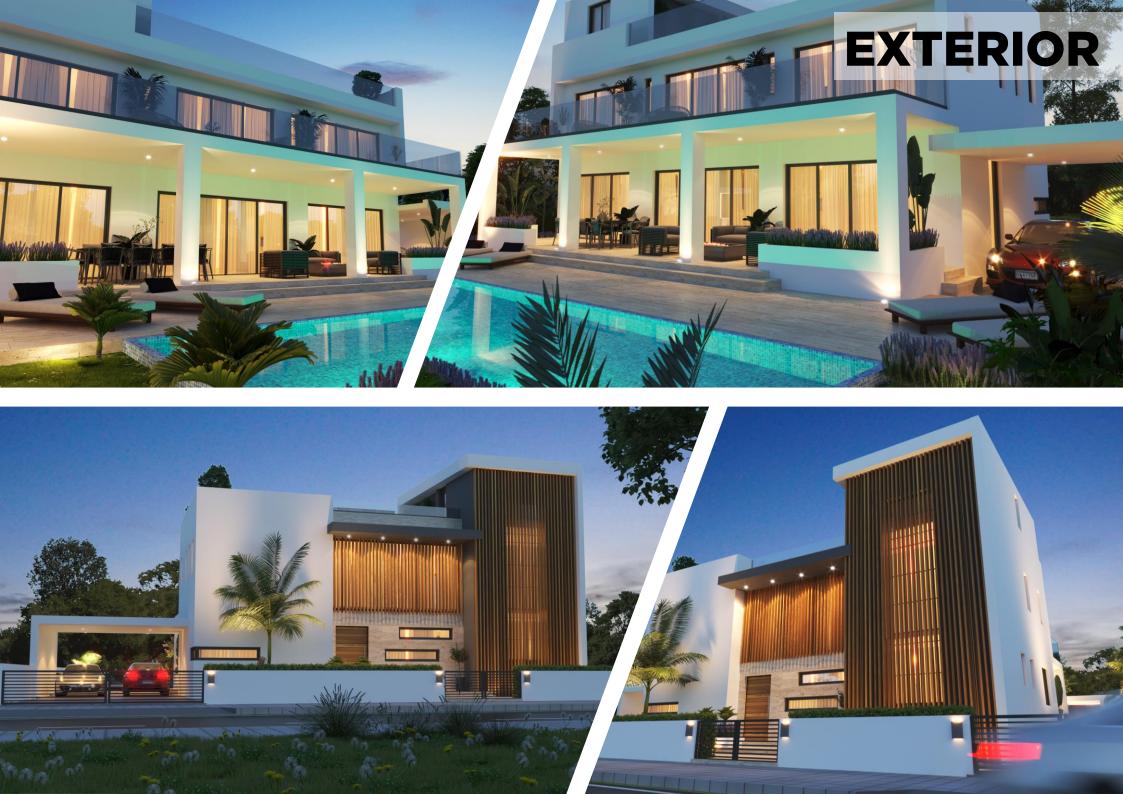

## **EXTERIOR**

Spread across a generous **plot of 600 square meters**, Oroklini Hills Villa presents a spacious and well-thought-out layout. Open design kitchen featuring a stylish island, seamlessly flowing into the dining area and a spacious living room. Airy verandas, an inviting BBQ area, and an outdoor shower, complemented by a **magnificent 13-meterlong swimming pool**.

**Spacious bedrooms** on the first floor, each with its own **en suite WC and shower**. **Roof garden** with breathtaking sea views. The roof garden features an additional bedroom.

Situated near Oroklini hills, this villa offers a **prime location surrounded by lush green areas**. Walking distance to amenities of Oroklini area. A short drive to the beaches of Larnaca, while the city center and the new marina area can be reached within 15 minutes.