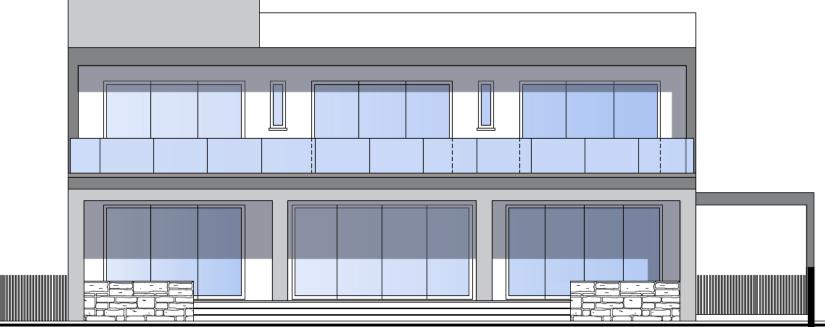

| Roof Garden     | <ul><li>Roof garden with seaview</li><li>1 bedroom</li></ul>                                                                                                                                                                                                                                                                        |

## PROJECT FEATURES

Energy efficient insulation and windows

High-end European tiles and parquet

Luxury white sanitary and Grohe fittings

Modern and functional kitchen, personalized by local professional carpenters

Secure main entrance doors

Provision for high-speed internet connectivity

Long swimming pool – 13 meters long



## **EXTERIOR**





#### PLANS – GROUND FLOOR



#### PLANS – FIRST FLOOR



#### PLANS – ROOF GARDEN TOP FLOOR







Images are artist's impressions and for illustrative purposes only. Actual property features and numbers may vary. All information in this brochure is intended as a guide and is subject to change without notice.