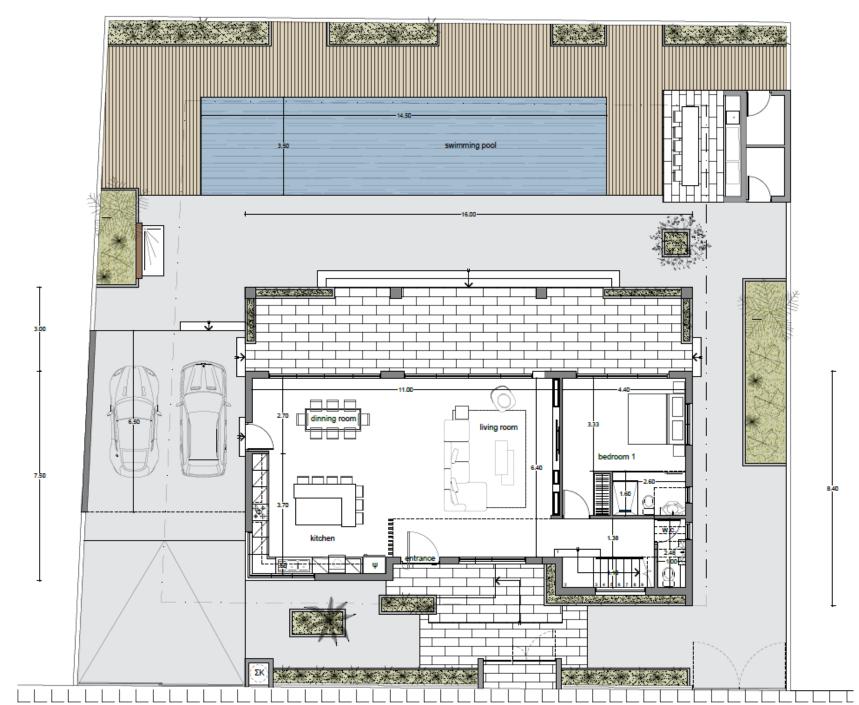

#### PLANS – GROUND FLOOR

Spread across a generous **plot of 600 square meters**, Oroklini Hills Villa presents a spacious and well-thought-out layout. Open design kitchen featuring a stylish island, seamlessly flowing into the dining area and a spacious living room. Airy verandas, an inviting BBQ area, and an outdoor shower, complemented by a **magnificent 13-meterlong swimming pool**.

### PROJECT HIGHLIGHTS

| Plot size       | 600 sqm                                                                                                                                                                                                                                                                                                                             |
|-----------------|-------------------------------------------------------------------------------------------------------------------------------------------------------------------------------------------------------------------------------------------------------------------------------------------------------------------------------------|
| Covered areas   | 330 sqm                                                                                                                                                                                                                                                                                                                             |
| Total bedrooms  | 5                                                                                                                                                                                                                                                                                                                                   |
| Total bathrooms | 5                                                                                                                                                                                                                                                                                                                                   |
| Basement        |                                                                                                                                                                                                                                                                                                                                     |
| Ground floor    | <ul> <li>Open design kitchen with an island, dining area, spacious living room</li> <li>1 guest WC</li> <li>2 covered parking spaces and 2 uncovered</li> <li>1 bedroom (en suite with WC and shower)</li> <li>Huge spacious verandas with BBQ Area</li> <li>Outdoor shower</li> <li>Long swimming pool – 13 meters long</li> </ul> |
| First floor     | <ul> <li>3 spacious Bedrooms (all en suite with WC and shower)</li> </ul>                                                                                                                                                                                                                                                           |
| Roof Garden     | <ul><li>Roof garden with seaview</li><li>1 bedroom</li></ul>                                                                                                                                                                                                                                                                        |