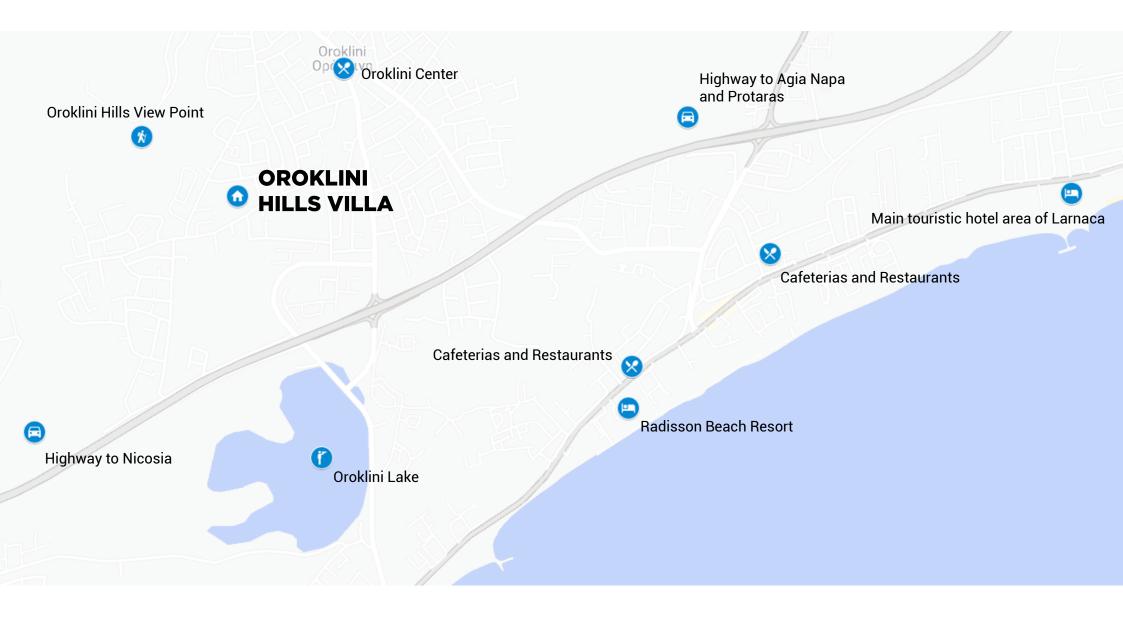

### LOCATION AND INVESTMENT POTENTIAL

**Spacious bedrooms** on the first floor, each with its own **en suite WC and shower**. **Roof garden** with breathtaking sea views. The roof garden features an additional bedroom.

Situated near Oroklini hills, this villa offers a **prime location surrounded by lush green areas**. Walking distance to amenities of Oroklini area. A short drive to the beaches of Larnaca, while the city center and the new marina area can be reached within 15 minutes.