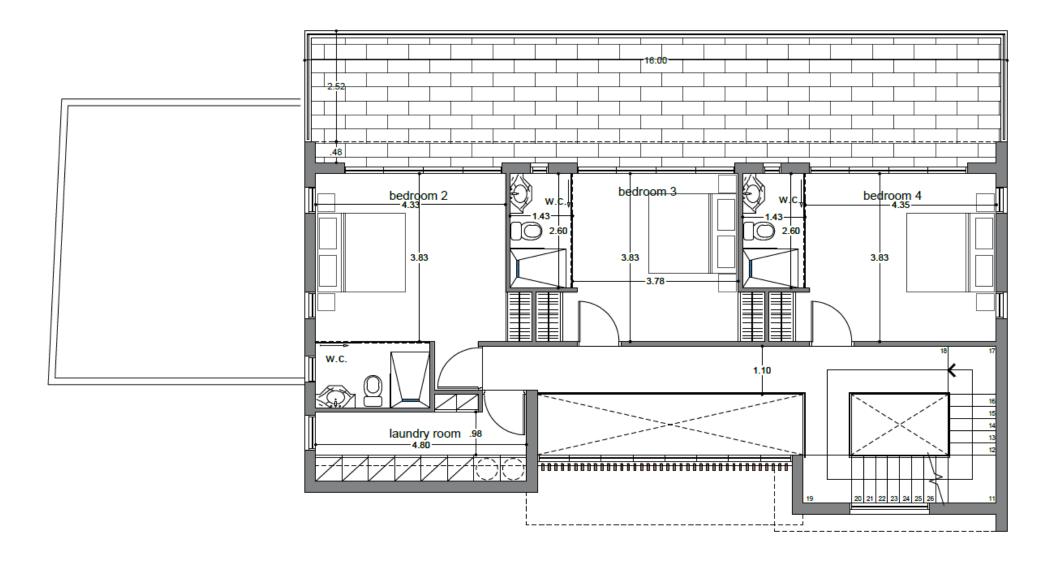

#### PLANS – FIRST FLOOR

**Spacious bedrooms** on the first floor, each with its own **en suite WC and shower**. **Roof garden** with breathtaking sea views. The roof garden features an additional bedroom.

Situated near Oroklini hills, this villa offers a **prime location surrounded by lush green areas**. Walking distance to amenities of Oroklini area. A short drive to the beaches of Larnaca, while the city center and the new marina area can be reached within 15 minutes.

### PROJECT HIGHLIGHTS

| Plot size       | 600 sqm                                                                                                                                                                                                                                                                                                                             |
|-----------------|-------------------------------------------------------------------------------------------------------------------------------------------------------------------------------------------------------------------------------------------------------------------------------------------------------------------------------------|
| Covered areas   | 330 sqm                                                                                                                                                                                                                                                                                                                             |
| Total bedrooms  | 5                                                                                                                                                                                                                                                                                                                                   |
| Total bathrooms | 5                                                                                                                                                                                                                                                                                                                                   |
| Basement        |                                                                                                                                                                                                                                                                                                                                     |
| Ground floor    | <ul> <li>Open design kitchen with an island, dining area, spacious living room</li> <li>1 guest WC</li> <li>2 covered parking spaces and 2 uncovered</li> <li>1 bedroom (en suite with WC and shower)</li> <li>Huge spacious verandas with BBQ Area</li> <li>Outdoor shower</li> <li>Long swimming pool – 13 meters long</li> </ul> |
| First floor     | <ul> <li>3 spacious Bedrooms (all en suite with WC and shower)</li> </ul>                                                                                                                                                                                                                                                           |
| Roof Garden     | <ul><li>Roof garden with seaview</li><li>1 bedroom</li></ul>                                                                                                                                                                                                                                                                        |