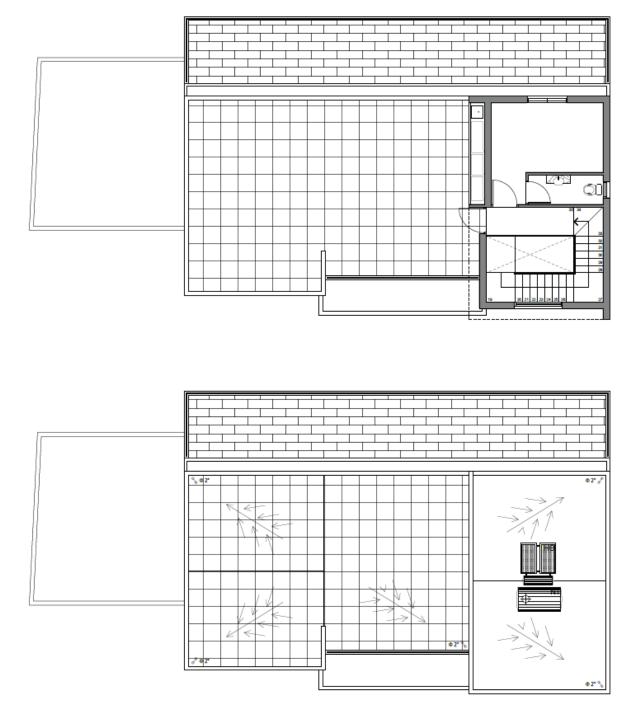

#### PLANS – ROOF GARDEN TOP FLOOR

Images are artist's impressions and for illustrative purposes only. Actual property features and numbers may vary. All information in this brochure is intended as a guide and is subject to change without notice.

**Spacious bedrooms** on the first floor, each with its own **en suite WC and shower**. **Roof garden** with breathtaking sea views. The roof garden features an additional bedroom.

Situated near Oroklini hills, this villa offers a **prime location surrounded by lush green areas**. Walking distance to amenities of Oroklini area. A short drive to the beaches of Larnaca, while the city center and the new marina area can be reached within 15 minutes.