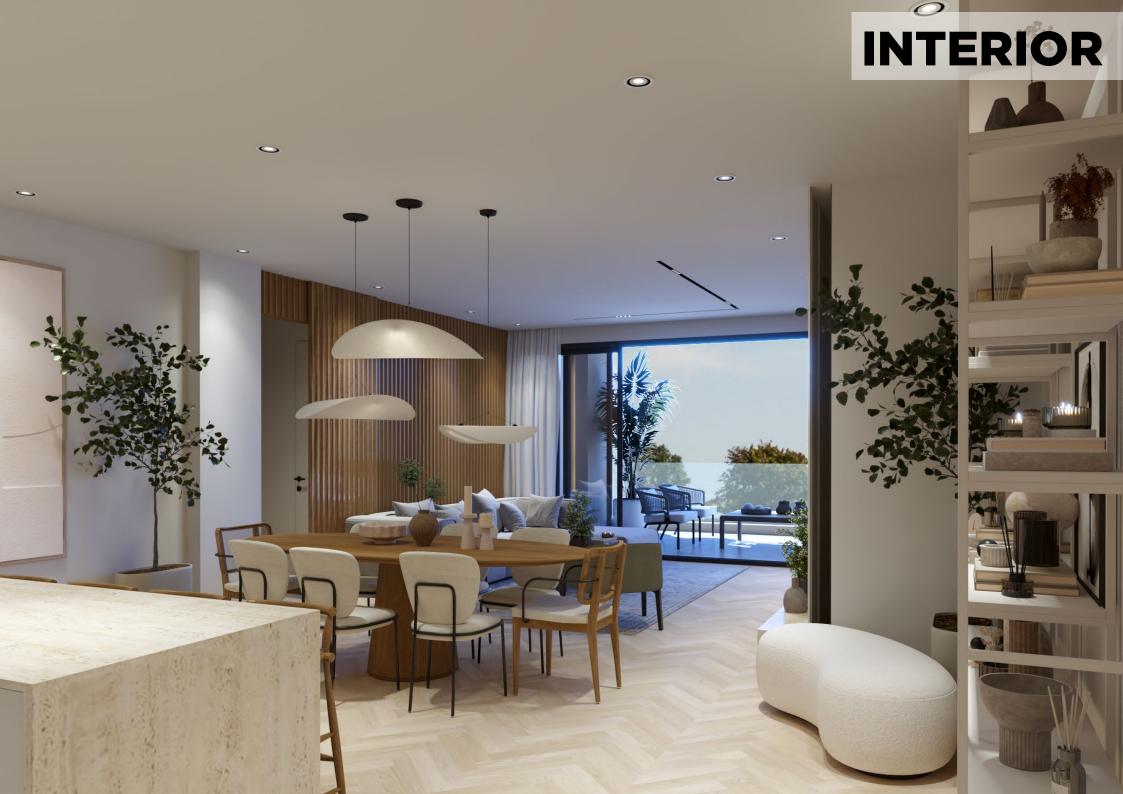

## PROJECT FEATURES

Energy efficient insulation and windows

High-end European tiles and parquet

Luxury white sanitary and Grohe fittings

Modern and functional kitchen, personalized by local professional carpenters

Secure main entrance doors

Private covered parking and private storage rooms

Provision for high-speed internet connectivity

Provision of air conditioning