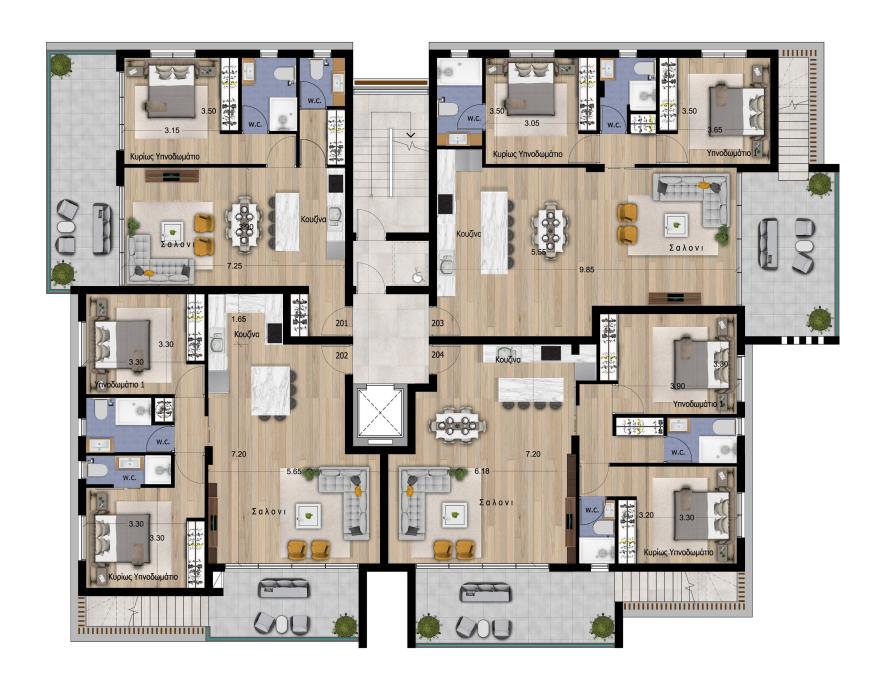

## PLANS – Apartments

Our company has already built and successfully delivered over 30 unique luxury properties and currently develops over 10 property development projects.

PANA

Panacity Residences 101 is a two-storey property comprising 8 apartments, including a selection of spacious and elegant one-bedroom (2) and two-bedroom (6) apartments. Three apartments on the top floor also include a roof garden with amazing views of the area.