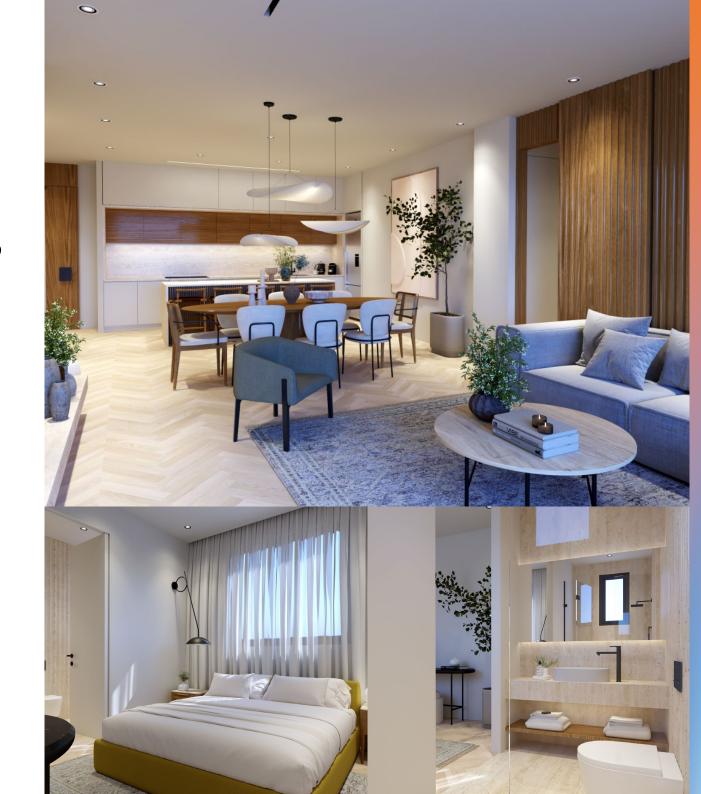

## PROJECT FEATURES

Energy efficient insulation and windows

High-end European tiles and parquet

Luxury white sanitary and Grohe fittings

Modern and functional kitchen, personalized by local professional carpenters

Secure main entrance doors

Private covered parking and private storage rooms

Provision for high-speed internet connectivity

Provision of air conditioning