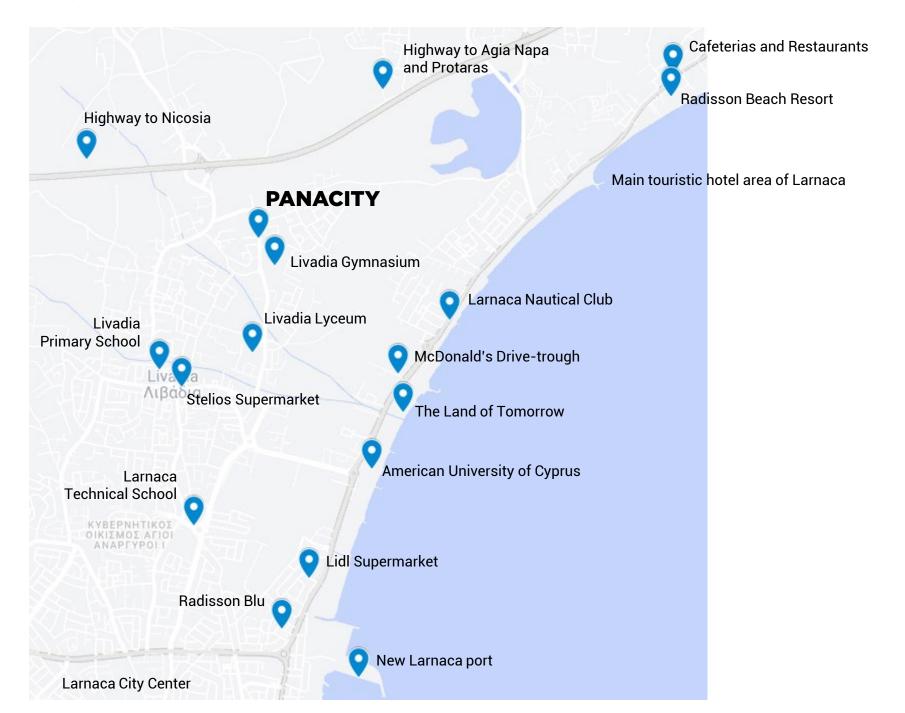

Located in the rapidly evolving area of Livadia, Larnaca, Panacity is within **walking distance** to schools, supermarkets and new neighborhoods. Easy and quick access to the Larnaca city center, beach and the new Larnaca Marina, as well as highways ensuring convenience and accessibility.

Beyond convenience, the area is experiencing a **strong demand for high-quality housing**, and it is located nearby upcoming projects like the "Land of Tomorrow" coastline, making Panacity 101 an attractive **investment opportunity**.

### LOCATION AND INVESTMENT POTENTIAL