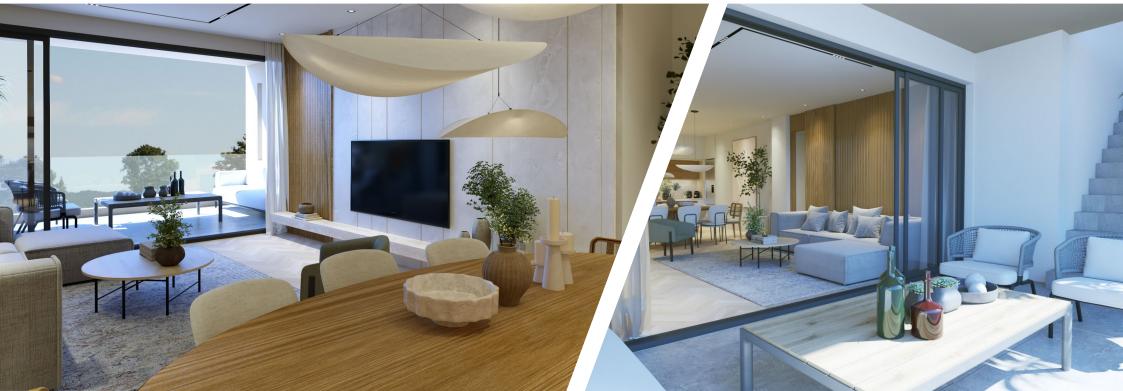

## PROJECT FEATURES

Energy efficient insulation and windows

High-end European tiles and parquet

Luxury white sanitary and Grohe fittings

Modern and functional kitchen, personalized by local professional carpenters

Secure main entrance doors

Private covered parking and private storage rooms

Provision for high-speed internet connectivity

Provision of air conditioning