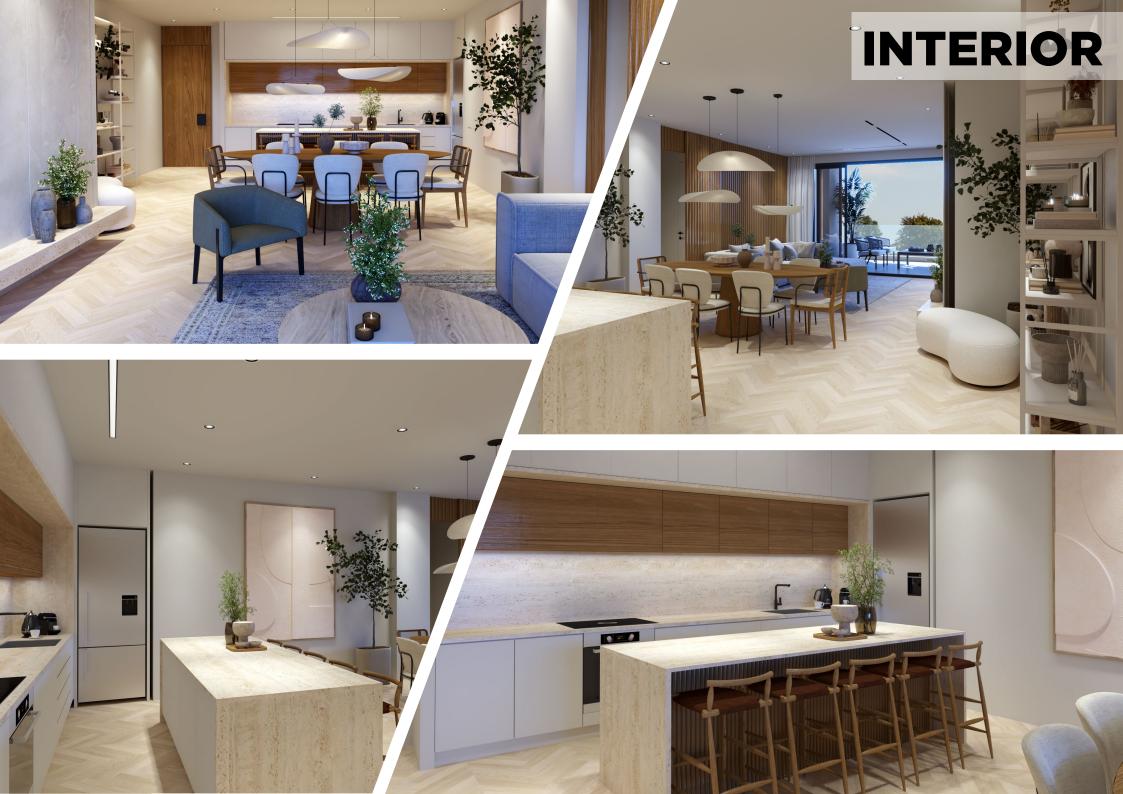

## PROJECT FEATURES

Energy efficient insulation and windows

High-end European tiles and parquet

Luxury white sanitary and Grohe fittings

Modern and functional kitchen, personalized by local professional carpenters

Secure main entrance doors

Private covered parking and private storage rooms

Provision for high-speed internet connectivity

Provision of air conditioning