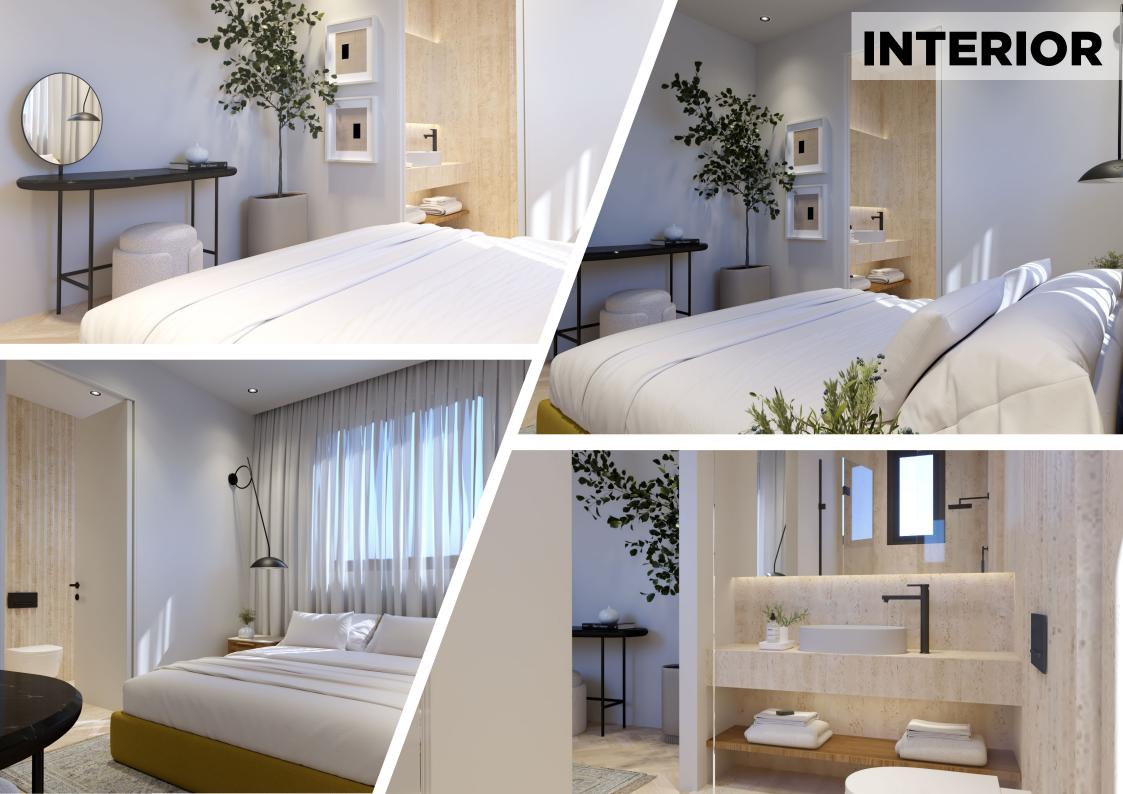

## PROJECT FEATURES

Energy efficient insulation and windows

High-end European tiles and parquet

Luxury white sanitary and Grohe fittings

Modern and functional kitchen, personalized by local professional carpenters

Secure main entrance doors

Private covered parking and private storage rooms

Provision for high-speed internet connectivity

Provision of air conditioning