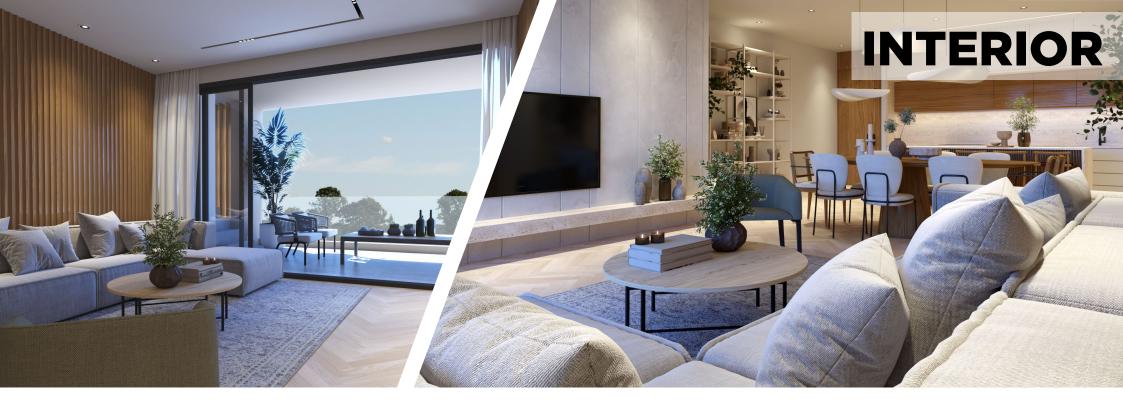

## PROJECT FEATURES

Energy efficient insulation and windows

High-end European tiles and parquet

Luxury white sanitary and Grohe fittings

Modern and functional kitchen, personalized by local professional carpenters

Secure main entrance doors

Private covered parking and private storage rooms

Provision for high-speed internet connectivity

Provision of air conditioning