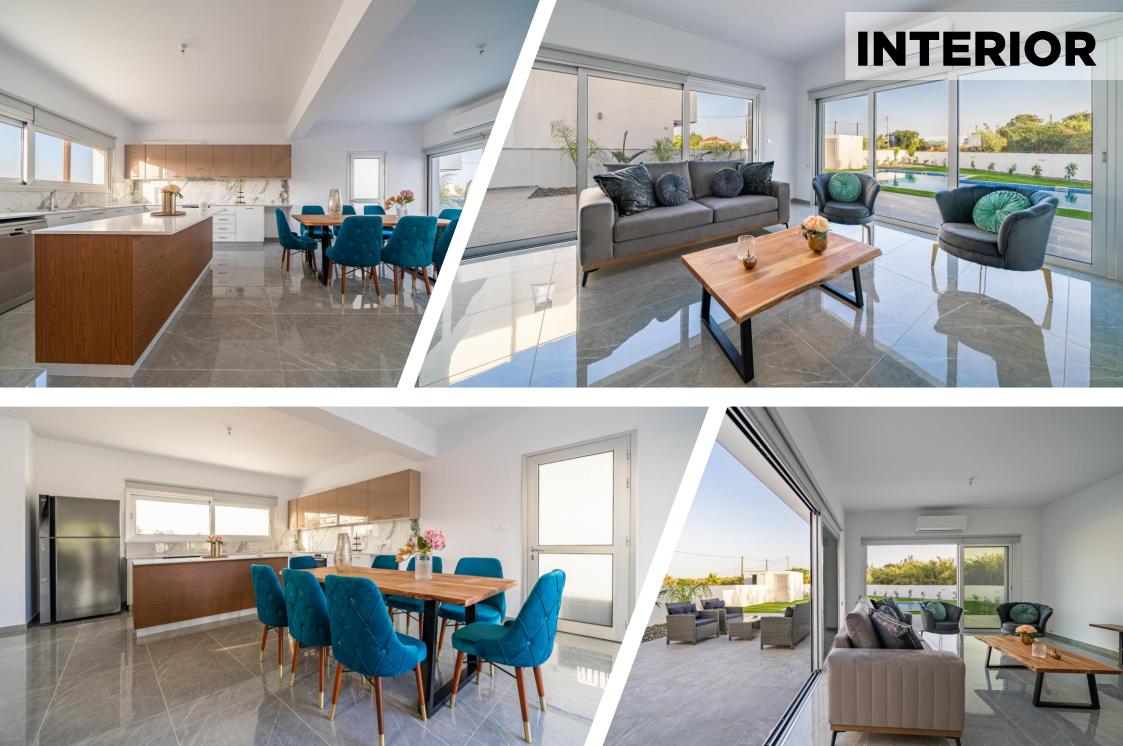

The ground floor consists of a spacious open plan kitchen with an island, living and dining areas, a guest WC and parking space for two cars. The first floor boasts **three large-sized bedrooms**, of which one is the **master bedroom with an en-suite bathroom**, a spacious family bathroom and a corridor fitted cabinet for washing and drying machines. All bedrooms benefit big-sized fitted wardrobes.

### PROJECT HIGHLIGHTS

| Plot size       | 512 sqm                                                                                                                                                                                                                                                              |
|-----------------|----------------------------------------------------------------------------------------------------------------------------------------------------------------------------------------------------------------------------------------------------------------------|
| Covered areas   | 200 sqm                                                                                                                                                                                                                                                              |
| Total bedrooms  | 3                                                                                                                                                                                                                                                                    |
| Total bathrooms | 3                                                                                                                                                                                                                                                                    |
| Basement        |                                                                                                                                                                                                                                                                      |
| Ground floor    | <ul> <li>Spacious open plan kitchen with an island, living and dining areas</li> <li>1 guest WC</li> <li>2 covered parking spaces</li> <li>Modern swimming pool</li> <li>Large garden</li> </ul>                                                                     |
| First floor     | <ul> <li>3 large-sized bedrooms, of which one is the master bedroom with an en-suite bathroom</li> <li>Spacious family bathroom</li> <li>Corridor fitted cabinet for washing and drying machines</li> <li>All bedrooms benefit big-sized fitted wardrobes</li> </ul> |