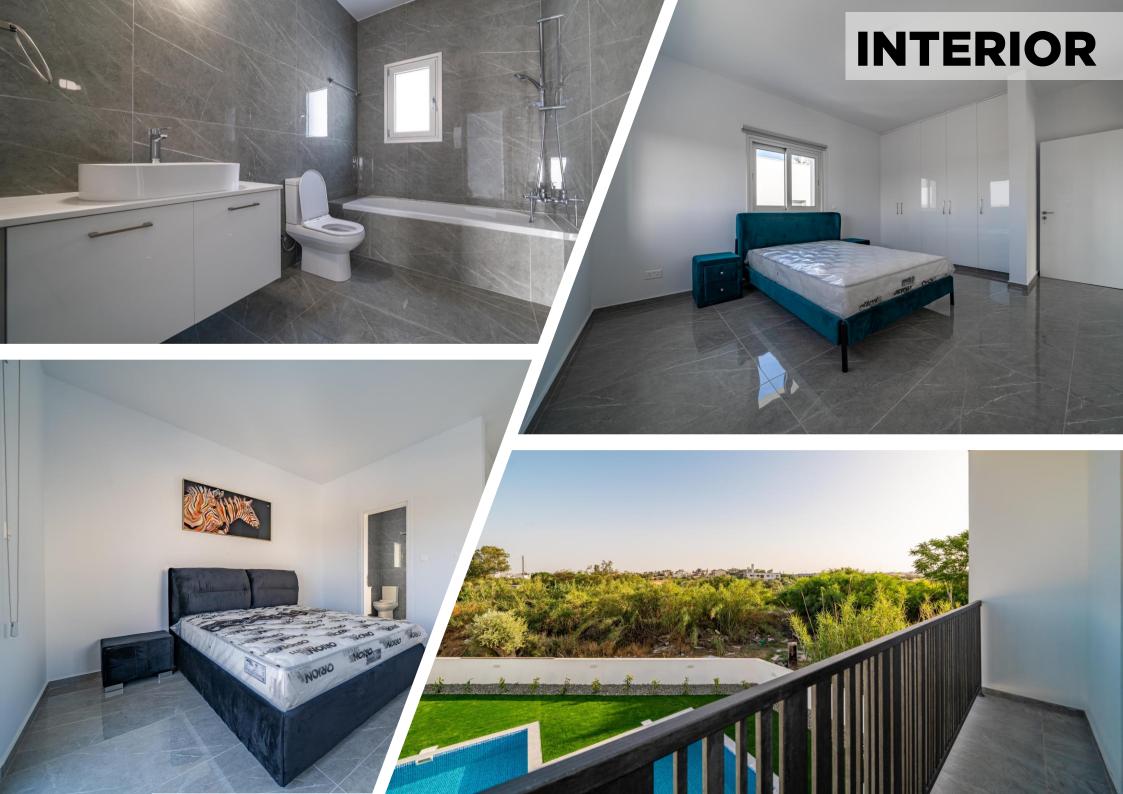

The ground floor consists of a spacious open plan kitchen with an island, living and dining areas, a guest WC and parking space for two cars. The first floor boasts **three large-sized bedrooms**, of which one is the **master bedroom with an en-suite bathroom**, a spacious family bathroom and a corridor fitted cabinet for washing and drying machines. All bedrooms benefit big-sized fitted wardrobes.

### PROJECT HIGHLIGHTS

| Plot size       | 512 sqm                                                                                                                                                                                                                                                              |
|-----------------|----------------------------------------------------------------------------------------------------------------------------------------------------------------------------------------------------------------------------------------------------------------------|
| Covered areas   | 200 sqm                                                                                                                                                                                                                                                              |
| Total bedrooms  | 3                                                                                                                                                                                                                                                                    |
| Total bathrooms | 3                                                                                                                                                                                                                                                                    |
| Basement        |                                                                                                                                                                                                                                                                      |
| Ground floor    | <ul> <li>Spacious open plan kitchen with an island, living and dining areas</li> <li>1 guest WC</li> <li>2 covered parking spaces</li> <li>Modern swimming pool</li> <li>Large garden</li> </ul>                                                                     |
| First floor     | <ul> <li>3 large-sized bedrooms, of which one is the master bedroom with an en-suite bathroom</li> <li>Spacious family bathroom</li> <li>Corridor fitted cabinet for washing and drying machines</li> <li>All bedrooms benefit big-sized fitted wardrobes</li> </ul> |