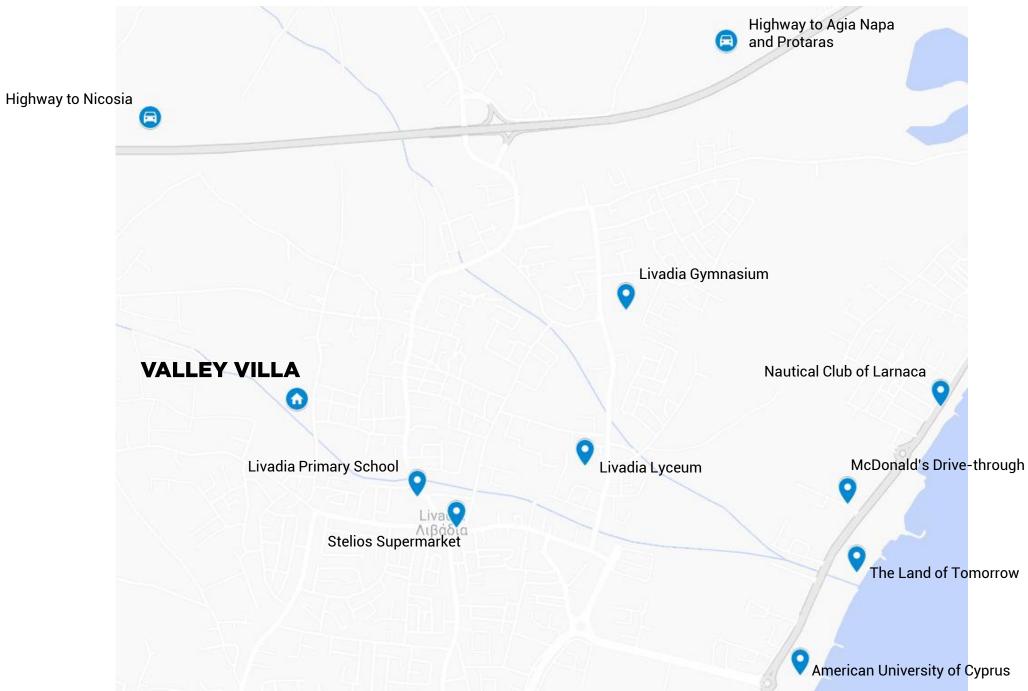

The Valley villa is situated on a **cul de sac, corner plot of +/-512 sqm**, only a few minutes drive to the Larnaca-Dekelia Beach, the new exquisite Larnaca Marina development and the Larnaca city centre, making its location unique and highly demanding.

#### LOCATION AND INVESTMENT POTENTIAL