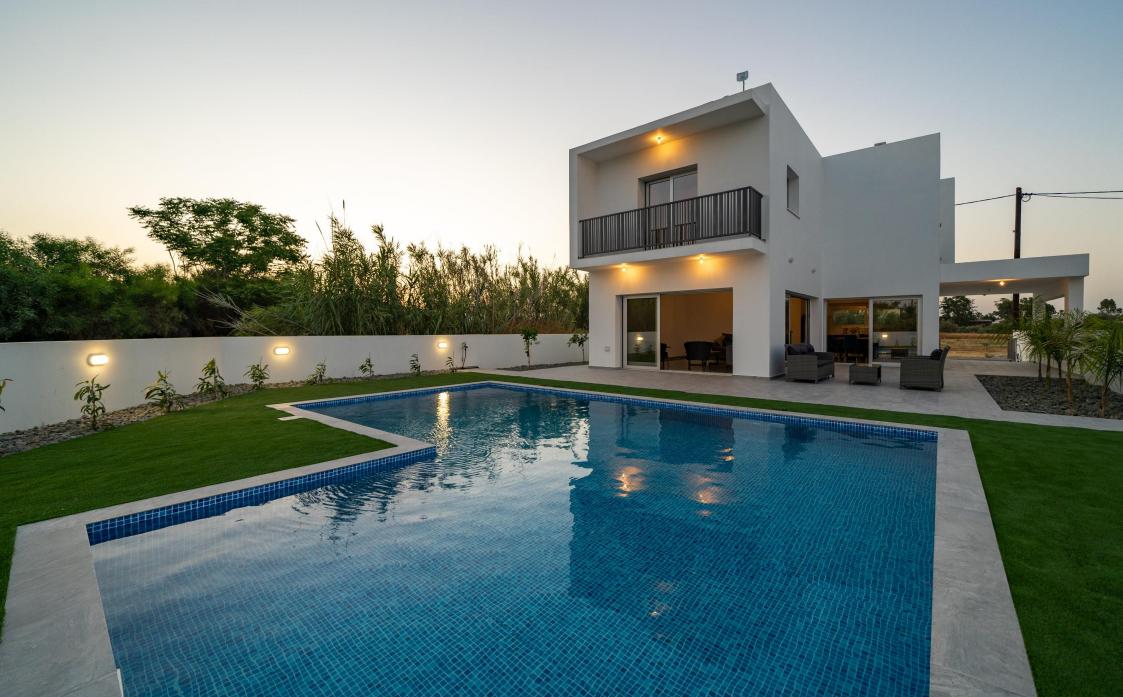

# VALLEYVILLA

The Valley Villa, an exclusive contemporary, Mediterranean design villa, located in Livadia area, Larnaca, in a new, relaxed residential neighbourhood, within easy proximity to all amenities.

The Valley villa is situated on a **cul de sac, corner plot of +/-512 sqm**, only a few minutes drive to the Larnaca-Dekelia Beach, the new exquisite Larnaca Marina development and the Larnaca city centre, making its location unique and highly demanding.

At the back of the villa is a green area attached to the cul de sac and the villa, offering extra privacy and lovely distant views. The residence's footprint is an L-shaped, two storey design with a total internal covered areas of +/-200 sqm.

### PROJECT HIGHLIGHTS

| Plot size       | 512 sqm                                                                                                                                                                                                                                                              |
|-----------------|----------------------------------------------------------------------------------------------------------------------------------------------------------------------------------------------------------------------------------------------------------------------|
| Covered areas   | 200 sqm                                                                                                                                                                                                                                                              |
| Total bedrooms  | 3                                                                                                                                                                                                                                                                    |
| Total bathrooms | 3                                                                                                                                                                                                                                                                    |
| Basement        |                                                                                                                                                                                                                                                                      |
| Ground floor    | <ul> <li>Spacious open plan kitchen with an island, living and dining areas</li> <li>1 guest WC</li> <li>2 covered parking spaces</li> <li>Modern swimming pool</li> <li>Large garden</li> </ul>                                                                     |
| First floor     | <ul> <li>3 large-sized bedrooms, of which one is the master bedroom with an en-suite bathroom</li> <li>Spacious family bathroom</li> <li>Corridor fitted cabinet for washing and drying machines</li> <li>All bedrooms benefit big-sized fitted wardrobes</li> </ul> |