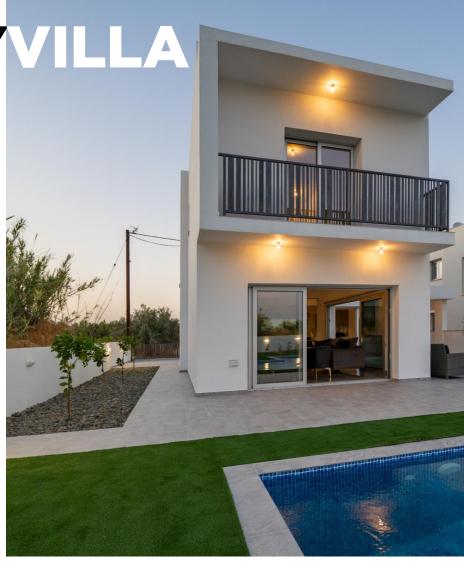

# VALLEYVILLA

The Valley Villa, an exclusive contemporary, Mediterranean design villa, located in Livadia area, Larnaca, in a new, relaxed residential neighbourhood, within easy proximity to all amenities.

The ground floor consists of a spacious open plan kitchen with an island, living and dining areas, a guest WC and parking space for two cars. The first floor boasts **three large-sized bedrooms**, of which one is the **master bedroom with an en-suite bathroom**, a spacious family bathroom and a corridor fitted cabinet for washing and drying machines. All bedrooms benefit big-sized fitted wardrobes.