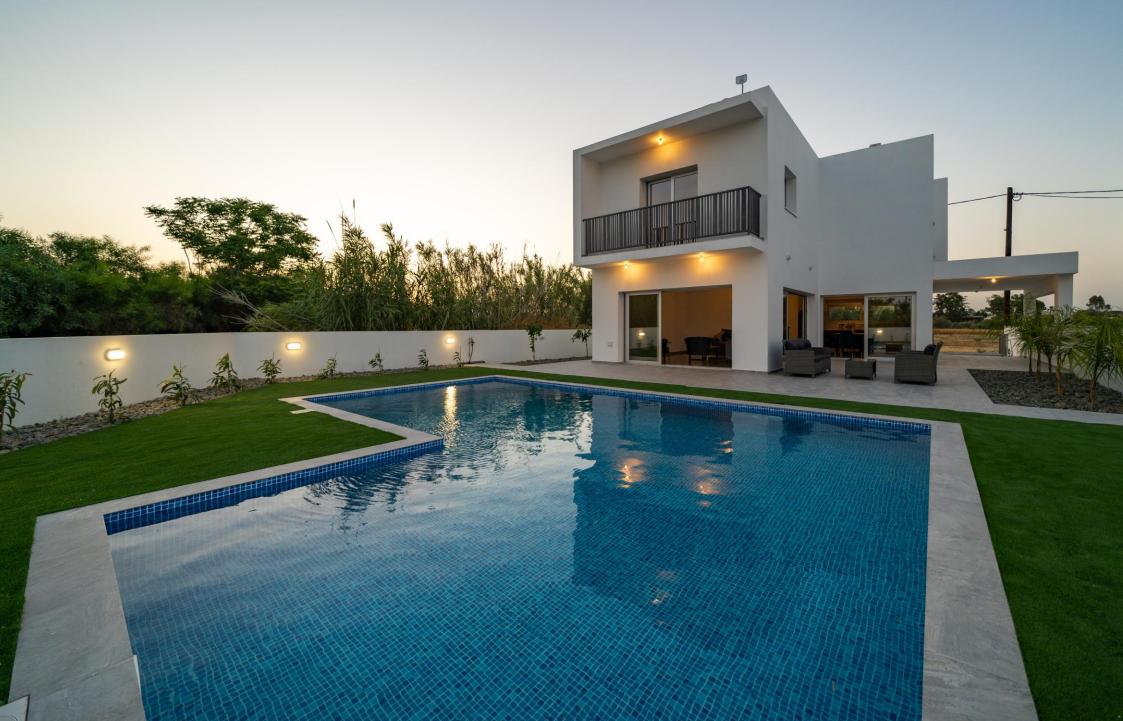

# VALLEYVILLA

The Valley Villa, an exclusive contemporary, Mediterranean design villa, located in Livadia area, Larnaca, in a new, relaxed residential neighbourhood, within easy proximity to all amenities.

The Valley villa is situated on a **cul de sac, corner plot of +/-512 sqm**, only a few minutes drive to the Larnaca-Dekelia Beach, the new exquisite Larnaca Marina development and the Larnaca city centre, making its location unique and highly demanding.

At the back of the villa is a green area attached to the cul de sac and the villa, offering extra privacy and lovely distant views. The residence's footprint is an L-shaped, two storey design with a total internal covered areas of +/-200 sqm.

Secure main entrance doors

Provision for high-speed internet connectivity

Modern swimming pool and outdoor shower

Provision of central heating and air conditioning

BBQ area and large back gardens

Large verandas and outdoor storage